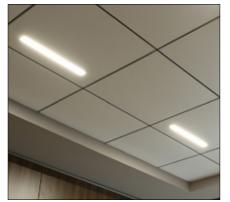

### 17. TILE LINE 1

PROJECT I ALPER ÇELİK HEADQUARTERS / KOCAELI

### TILE LINE 1

Lumuner Tile Line 1 is a luminaire model suitable for all 600x600 metal and mineral fibre ceiling systems. Lightning fixtures can be arranged in different combinations in the ceiling. The luminaire body can be painted in any desired colour. It can be produced in various power and lumen values in order to satisfy the needs of the environment.

| SPECIFICATIONS |                                            |  |
|----------------|--------------------------------------------|--|
| Luminous Flux  | 2500 lm                                    |  |
| Kelvin         | 3000 K - 3500 K - 4000 K - 5000 K - 6500 K |  |
| Power          | 25 W                                       |  |
| Material       | Galvanized Steel or Aluminium              |  |
| Control        | On/Off - 1-10V - DALI                      |  |
| Emergency Kit  | Optional                                   |  |
| Dimensions     | 600x600 mm                                 |  |