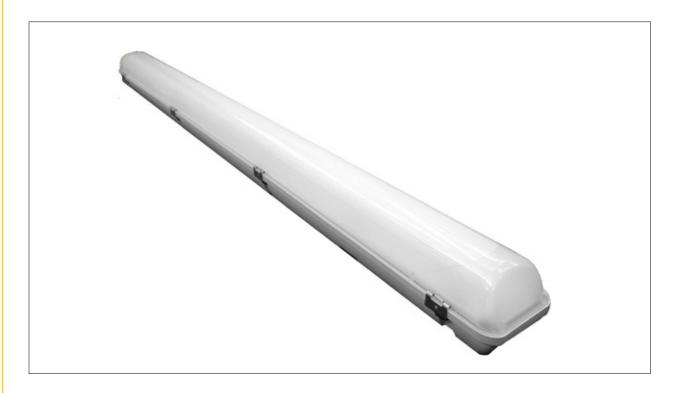

### 22. INDUSTRIAL LED

### INDUSTRIAL LED

Lumuner Industrial LED is a luminaire model used for high - bay applications. Lengths for polycarbonate luminaires are 600mm, 1200mm and 1500mm; while lengths for aluminium luminaires are 350mm, 700mm, 1040mm. The luminaire, which is resistant to dust and water (IP65), are widely preferred in warehouses, car parks, factories, cold stores etc. The luminaire can be produced in various power and lumen values in order to satisfy the needs of the environment.

| SPECIFICATIONS |                                                                                   |  |
|----------------|-----------------------------------------------------------------------------------|--|
| Luminous Flux  | 2000 lm - 3000 lm - 4000 lm - 5000 lm - 6000 lm                                   |  |
| Kelvin         | 3000 K - 3500 K - 4000 K - 5000 K - 6500 K                                        |  |
| Power          | 20 W - 30 W - 40 W - 50 W - 60 W                                                  |  |
| Material       | Polycarbonate or Aluminium                                                        |  |
| Control        | On/Off - 1-10V - DALI                                                             |  |
| Emergency Kit  | Optional                                                                          |  |
| Dimensions     | Polycarbonate: 600 mm / 1200 mm / 1500 mm<br>Aluminium: 350 mm / 700 mm / 1040 mm |  |