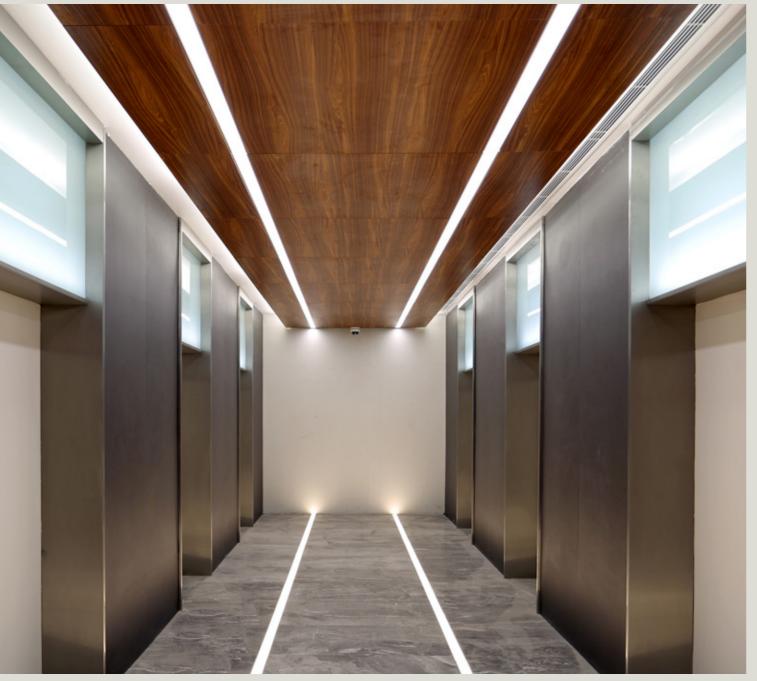

### **WOOD LINE**

Lumuner Wood Line is a luminaire model suitable for all types of wood ceiling systems. It is integrated into the wood ceiling system. It offers a monolithic view to as the lightning system can be integrated into the customised wooden ceiling.

| SPECIFICATIONS    |                                                      |
|-------------------|------------------------------------------------------|
| Luminous Flux     | 1500 lm - 2500 lm - 3000 lm - 4000 lm                |
| Color Temperature | 3000 K - 3500 K - 4000 K - 5000 K - 6500 K           |
| Power             | 15 W - 25 W - 30 W - 40 W                            |
| Material          | Wooden + Aluminium                                   |
| Control           | On/Off - 1-10V - DALI                                |
| Emergency Kit     | Optional                                             |
| Dimensions        | 300x600 mm / 600x600 mm<br>300x1200 mm / 600x1200 mm |