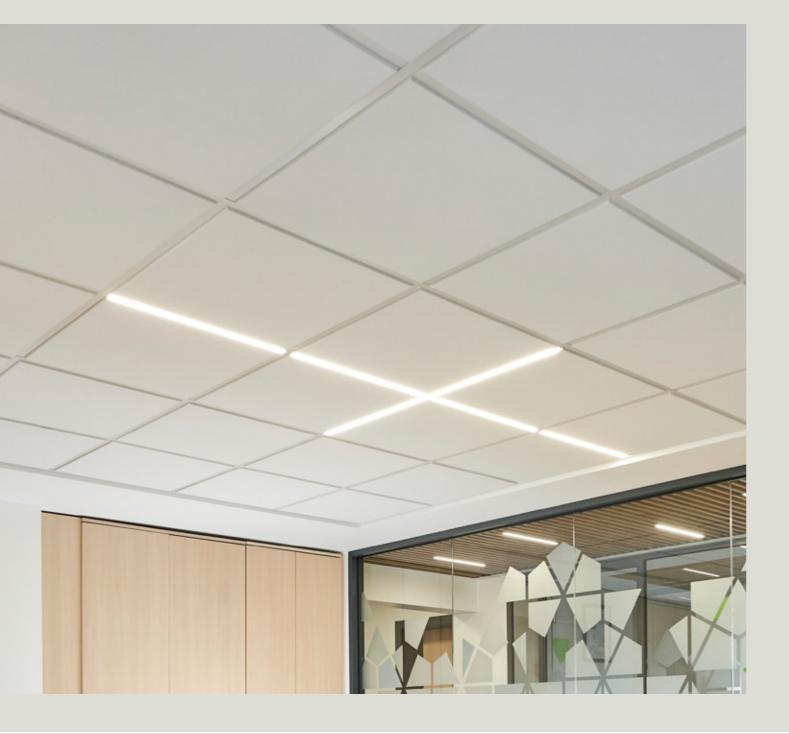

# 07. EXPANDED ZONE

### **EXPANDED ZONE**

Lumuner Expanded Zone is a luminaire model suitable for all types of expanded metal ceiling systems. Since it is integrated into the ceiling tile, the luminaire does not interfere with the aesthetics when it is powered off. The luminaire which is suitable for all types of suspension systems, can be produced in dimensions of 300x600 mm, 300x1200 mm, 300x1500 mm, 600x600 mm, 600x1200 mm ve 600x1500 mm.

| SPECIFICATIONS     |                                                                          |
|--------------------|--------------------------------------------------------------------------|
| Luminous Flux      | 1500 lm - 2250 lm - 3000 lm - 3750 lm                                    |
| Colour Temperature | 3000 K - 3500 K - 4000 K - 5000 K - 6500 K                               |
| Power              | 20 W - 30 W - 40 W - 50 W                                                |
| Material           | Galvanized Steel or Aluminium                                            |
| Control            | On/Off - 1-10V - DALI                                                    |
| Emergency Kit      | Optional                                                                 |
| Dimensions         | 300x600 mm/300x1200 mm/300x1500 mm<br>600x600 mm/600x1200 mm/600x1500 mm |