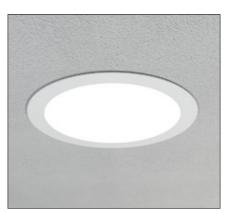

### 21. DOWNLIGHT

### **DOWNLIGHT**

Lumuner Downlight is a luminaire model suitable for all metal ceiling systems. The aluminium body can be produced as a square or a circle, and in any desired colour. Surface mounted or recessed models are available. This luminaire series is widely preferred in schools, offices, shopping centres and hospitals. It can be produced in various power and lumen values in order to satisfy the needs of the environment.

| Luminous Flux       500 lm - 1000 lm - 1500 lm - 2000 lm - 2500 lm - 3000 lm         Kelvin       3000 K - 3500 K - 4000 K - 5000 K - 6500 K         Power       5 W - 10 W - 15 W - 20 W - 25 W - 30 W         Material       Aluminium         Control       On/Off - 1-10V - DALI | SPECIFICATIONS |                                                          |  |
|--------------------------------------------------------------------------------------------------------------------------------------------------------------------------------------------------------------------------------------------------------------------------------------|----------------|----------------------------------------------------------|--|
| Power         5 W - 10 W - 15 W - 20 W - 25 W - 30 W           Material         Aluminium           Control         On/Off - 1-10V - DALI                                                                                                                                            | Luminous Flux  | 500 lm - 1000 lm - 1500 lm - 2000 lm - 2500 lm - 3000 lm |  |
| Material Aluminium  Control On/Off - 1-10V - DALI                                                                                                                                                                                                                                    | Kelvin         | 3000 K - 3500 K - 4000 K - 5000 K - 6500 K               |  |
| Control On/Off - 1-10V - DALI                                                                                                                                                                                                                                                        | Power          | 5 W - 10 W - 15 W - 20 W - 25 W - 30 W                   |  |
|                                                                                                                                                                                                                                                                                      | Material       | Aluminium                                                |  |
| Continual Continual                                                                                                                                                                                                                                                                  | Control        | On/Off - 1-10V - DALI                                    |  |
| cinergency kit Optional                                                                                                                                                                                                                                                              | Emergency Kit  | Optional                                                 |  |
| <b>Dimensions</b> 50 mm / 100 mm / 150 mm / 200 mm / 250 mm                                                                                                                                                                                                                          | Dimensions     | 50 mm / 100 mm / 150 mm / 200 mm / 250 mm                |  |