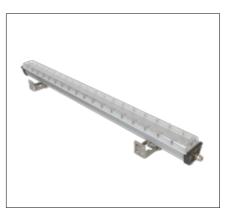

### 22. INDUSTRIAL LED

### INDUSTRIAL LED

Lumuner Industrial LED is a luminaire model used for high - bay applications. Lengths for polycarbonate luminaires are 600mm, 1200mm and 1500mm; while lengths for aluminium luminaires are 350mm, 700mm, 1040mm. The luminaire, which is resistant to dust and water (IP65), are widely preferred in warehouses, car parks, factories, cold stores etc. The luminaire can be produced in various power and lumen values in order to satisfy the needs of the environment.

| SPECIFICATIONS |                                                                                   |  |
|----------------|-----------------------------------------------------------------------------------|--|
| Luminous Flux  | 2000 lm - 3000 lm - 4000 lm - 5000 lm - 6000 lm                                   |  |
| Kelvin         | 3000 K - 3500 K - 4000 K - 5000 K - 6500 K                                        |  |
| Power          | 20 W - 30 W - 40 W - 50 W - 60 W                                                  |  |
| Material       | Polycarbonate or Aluminium                                                        |  |
| Control        | On/Off - 1-10V - DALI                                                             |  |
| Emergency Kit  | Optional                                                                          |  |
| Dimensions     | Polycarbonate: 600 mm / 1200 mm / 1500 mm<br>Aluminium: 350 mm / 700 mm / 1040 mm |  |