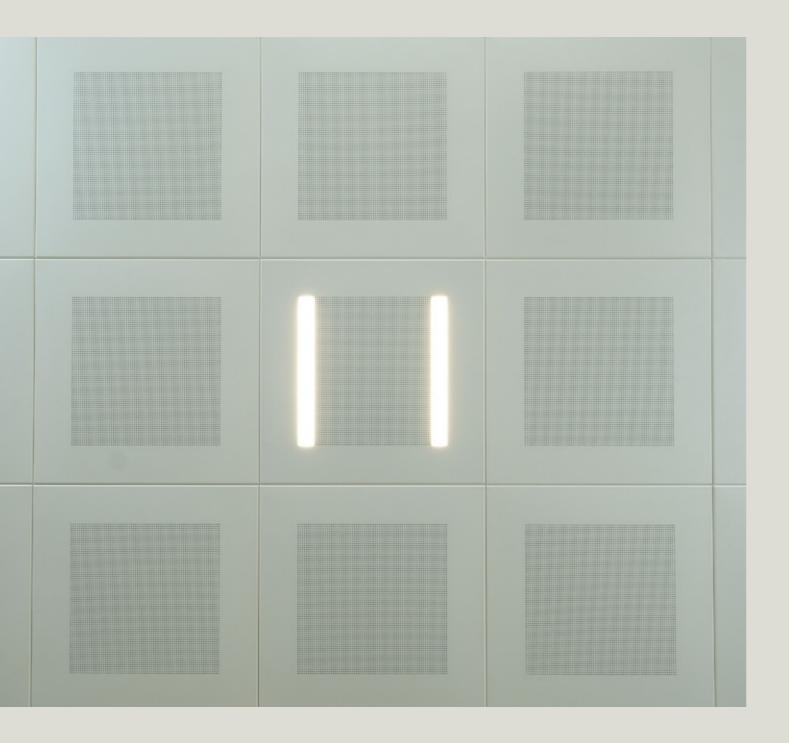

### 08. OPEN DOT

### **OPEN DOT**

Lumuner Open Dot is a luminaire model suitable for all types of opencell metal ceiling systems. It can be produced in various dimensions in order to suit cell spacings. This modular luminaire can be applied anywhere in any quantity.

| SPECIFICATIONS                                                                 |                                               |
|--------------------------------------------------------------------------------|-----------------------------------------------|
| Luminous Flux                                                                  | 740 lm - 850 lm                               |
| Colour Temperature                                                             | 3000 K - 6500 K                               |
| Power                                                                          | 7 W - 9 W                                     |
| Control                                                                        | On / Off                                      |
| Dimensions They can be produced in custom sizes according to panel dimensions. | 50x50 mm / 75x75 mm / 100x100 mm / 150x150 mm |