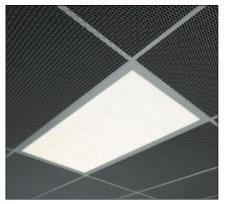

# 05. T24 LED

### T24 LED

Lumuner T24 LED is a luminaire model suitable for all types of mineral fibre and metal ceilings suspended by T24 systems. Since the luminaire is integrated into the suspension system, no additional lighting is needed. It can be produced in dimensions of 600 mm and 1200 mm, therefore providing numerous design options.