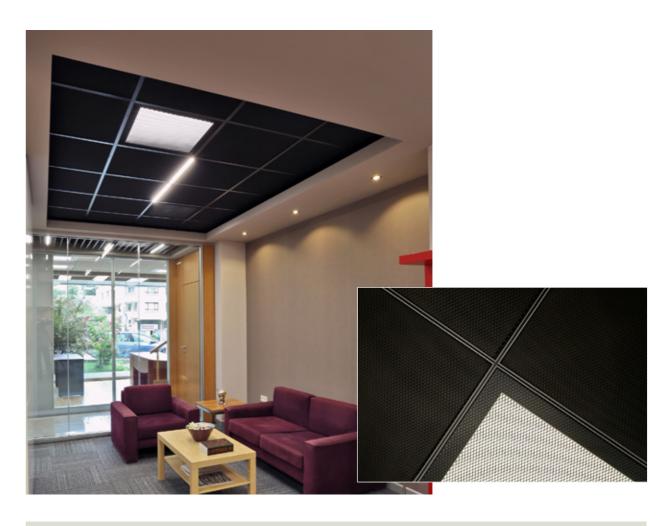

### 01. WOODEN BAFFLE LED

PROJECT I GEN PHARMACY / ANKARA

#### WOODEN BAFFLE LED

Lumuner Wooden Baffle LED is a luminaire model that is suitable for all types of wooden ceilings. Since the luminaire is integrated into the ceiling, no additional lighting is needed. It can be applied in various lengths and positions, therefore presenting pleasing visuals. It is the ideal solution for linear and curved baffle ceilings.

PROJECT I BİLNET SCHOOLS / ANKARA

| SPECIFICATIONS     |                                            |
|--------------------|--------------------------------------------|
| Luminous Flux      | 900 lm - 1800 lm                           |
| Colour Temperature | 3000 K - 3500 K - 4000 K - 5000 K - 6500 K |
| Power              | 13 W - 26 W                                |
| Material           | Aluminium Profile                          |
| Control            | On/Off - 1-10V - DALI                      |
| Emergency Kit      | Optional                                   |
| Dimensions         | 500 mm / 1000 mm                           |
|                    |                                            |