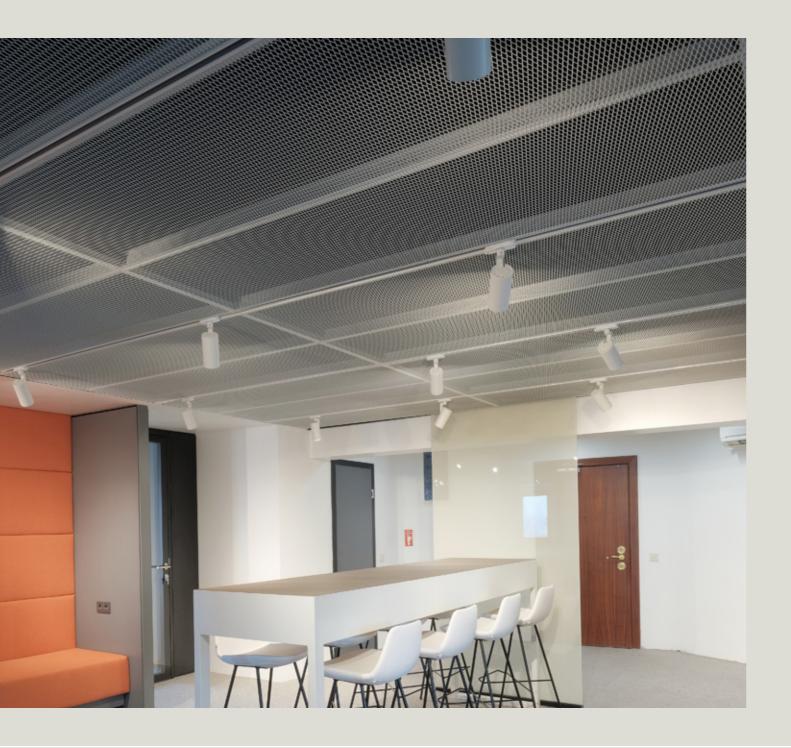

### **HOOK ON LED**

Lumuner Hook on LED is a luminaire model suitable for all types of metal ceiling panels using hook on systems. Having a width of 40 mm, Hook On LED can be produced in any length up to 2400 mm, and the aluminium body can be painted in any desired colour. This luminaire series is widely preferred in offices, shopping centres, hospitals and hotels. This solution is especially preferred for projects using expanded metal ceilings. It can be produced in various power and lumen values in order to satisfy the needs of the environment.

| SPECIFICATIONS                                                     |                                                           |
|--------------------------------------------------------------------|-----------------------------------------------------------|
| Luminous Flux                                                      | 1000 lm/m - 2000 lm/m - 3000 lm/m                         |
| Colour Temperature                                                 | 3000 K - 3500 K - 4000 K - 5000 K - 6500 K                |
| Power                                                              | 10 W/m - 20 W/m - 30 W/m                                  |
| Material                                                           | Aluminium Profile                                         |
| Control                                                            | On/Off - 1-10V - DALI                                     |
| Emergency Kit                                                      | Optional                                                  |
| Dimensions Special sizes can be produced depending on the request. | 500 mm / 1000 mm / 1200 mm<br>1800 mm / 2000 mm / 2400 mm |