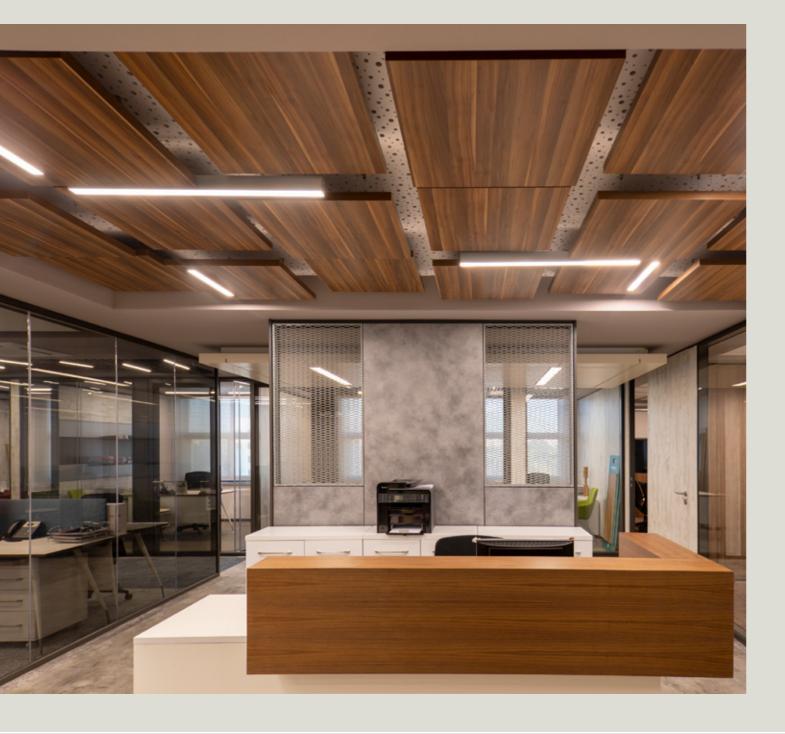

### 01. WOODEN BAFFLE LED

PROJECT I GEN PHARMACY / ANKARA

#### WOODEN BAFFLE LED

Lumuner Wooden Baffle LED is a luminaire model that is suitable for all types of wooden ceilings. Since the luminaire is integrated into the ceiling, no additional lighting is needed. It can be applied in various lengths and positions, therefore presenting pleasing visuals. It is the ideal solution for linear and curved baffle ceilings.