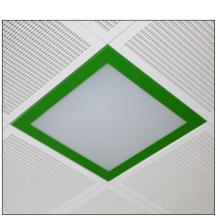

### **EXPANDED ZONE**

Lumuner Expanded Zone is a luminaire model suitable for all types of expanded metal ceiling systems. Since it is integrated into the ceiling tile, the luminaire does not interfere with the aesthetics when it is powered off. The luminaire which is suitable for all types of suspension systems, can be produced in dimensions of 300x600 mm, 300x1200 mm, 300x1500 mm, 600x600 mm, 600x1200 mm ve 600x1500 mm.

| SPECIFICATIONS     |                                                                          |
|--------------------|--------------------------------------------------------------------------|
| Luminous Flux      | 1500 lm - 2250 lm - 3000 lm - 3750 lm                                    |
| Colour Temperature | 3000 K - 3500 K - 4000 K - 5000 K - 6500 K                               |
| Power              | 20 W - 30 W - 40 W - 50 W                                                |
| Material           | Galvanized Steel or Aluminium                                            |
| Control            | On/Off - 1-10V - DALI                                                    |
| Emergency Kit      | Optional                                                                 |
| Dimensions         | 300x600 mm/300x1200 mm/300x1500 mm<br>600x600 mm/600x1200 mm/600x1500 mm |