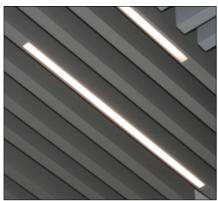

### 02. METAL BAFFLE LED

### METAL BAFFLE LED

Lumuner Metal Baffle LED is a luminaire model suitable for all types of metal ceilings. Since the luminaire is integrated into the ceiling, no additional lighting is needed. It can be applied in various lengths and positions, therefore presenting pleasing visuals. The luminaire can be customised to satisfy various power needs and baffle dimensions.