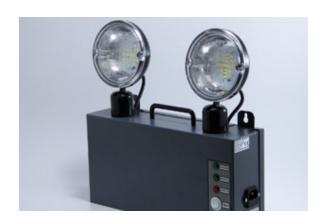

### 23. EMERGENCY LIGHT

PROJECT I İNCEK LOFT / ANKARA

### **EMERGENCY LIGHT**

Lumuner Emergency Lighting luminaires are used in the event of power outages in order to guide the people towards the exits. It can be used with any type of ceiling system. This luminaire is widely preferred in offices, hospitals, shopping centres, factories and hotels.

| SPECIFICATIONS |                                   |  |
|----------------|-----------------------------------|--|
| Luminous Flux  | 300 lm - 500 lm - 1000 lm         |  |
| Kelvin         | 6500 K                            |  |
| Power          | 5 W - 10 W - 20 W                 |  |
| Material       | Polycarbonate or Galvanized Steel |  |
| Control        | On/Off                            |  |
| Emergency Kit  | 1saat/3 saat 1 hour/3 hour        |  |