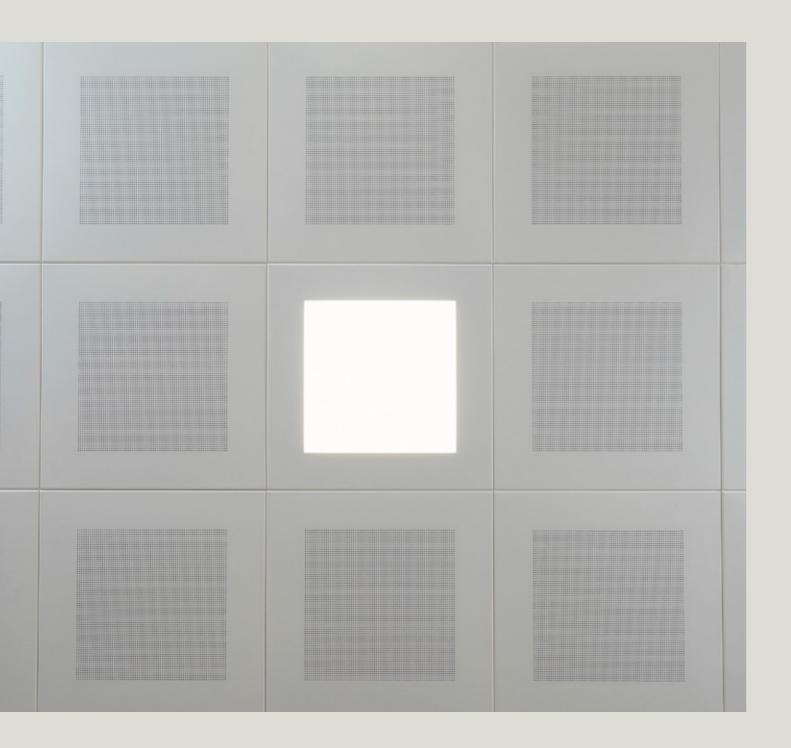

### 18. TILE LINE 2

### TILE LINE 2

Lumuner Tile Line 2 is a luminaire model suitable for all 600x600 metal and mineral fibre ceilings with any suspension system. Lightning fixtures can be arranged in different combinations in the ceiling. The luminaire body can be produced in any desired colour with the desired perforation option. It can be produced in various power and lumen values in order to satisfy the needs of the environment.

| SPECIFICATIONS |                                            |  |
|----------------|--------------------------------------------|--|
| Luminous Flux  | 2800 lm                                    |  |
| Kelvin         | 3000 K - 3500 K - 4000 K - 5000 K - 6500 K |  |
| Power          | 29 W                                       |  |
| Material       | Galvanized Steel or Aluminium              |  |
| Control        | On/Off - 1-10V - DALI                      |  |
| Emergency Kit  | Optional                                   |  |
| Dimensions     | 600x600 mm                                 |  |