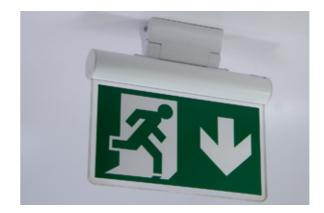

### 23. EMERGENCY LIGHT

PROJECT I İNCEK LOFT / ANKARA

### **EMERGENCY LIGHT**

Lumuner Emergency Lighting luminaires are used in the event of power outages in order to guide the people towards the exits. It can be used with any type of ceiling system. This luminaire is widely preferred in offices, hospitals, shopping centres, factories and hotels.

| SPECIFICATIONS |                                   |  |
|----------------|-----------------------------------|--|
| Luminous Flux  | 300 lm - 500 lm - 1000 lm         |  |
| Kelvin         | 6500 K                            |  |
| Power          | 5 W - 10 W - 20 W                 |  |
| Material       | Polycarbonate or Galvanized Steel |  |
| Control        | On/Off                            |  |
| Emergency Kit  | 1saat/3 saat 1 hour/3 hour        |  |