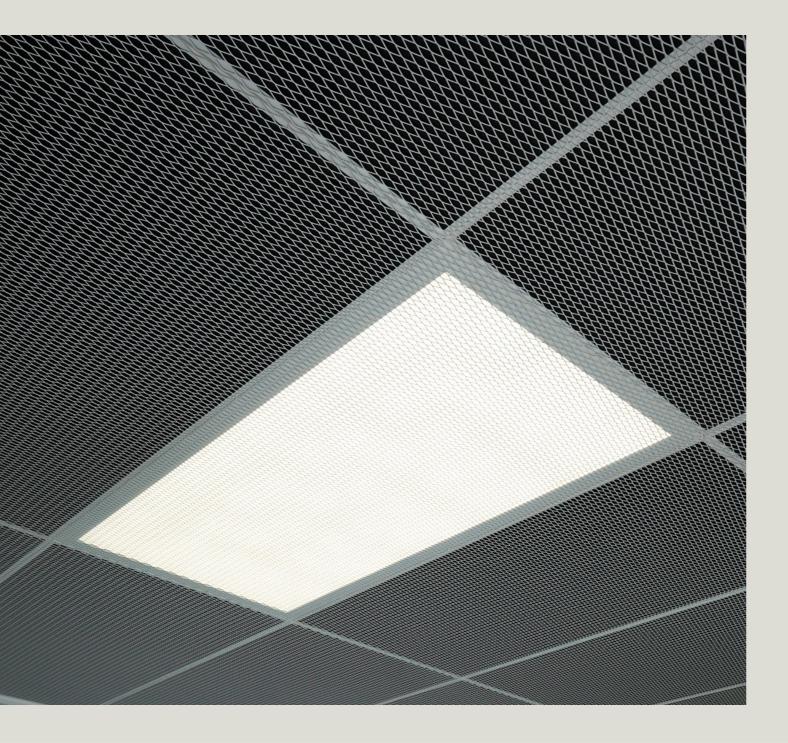

### 02. METAL BAFFLE LED

### METAL BAFFLE LED

Lumuner Metal Baffle LED is a luminaire model suitable for all types of metal ceilings. Since the luminaire is integrated into the ceiling, no additional lighting is needed. It can be applied in various lengths and positions, therefore presenting pleasing visuals. The luminaire can be customised to satisfy various power needs and baffle dimensions.