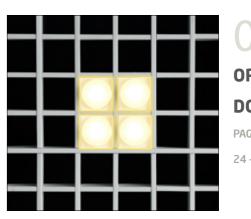

### 08. OPEN DOT

### **OPEN DOT**

Lumuner Open Dot is a luminaire model suitable for all types of opencell metal ceiling systems. It can be produced in various dimensions in order to suit cell spacings. This modular luminaire can be applied anywhere in any quantity.

| SPECIFICATIONS                                                                 |                                               |
|--------------------------------------------------------------------------------|-----------------------------------------------|
| Luminous Flux                                                                  | 740 lm - 850 lm                               |
| Colour Temperature                                                             | 3000 K - 6500 K                               |
| Power                                                                          | 7 W - 9 W                                     |
| Control                                                                        | On / Off                                      |
| Dimensions They can be produced in custom sizes according to panel dimensions. | 50x50 mm / 75x75 mm / 100x100 mm / 150x150 mm |