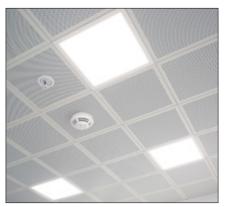

### T24 LED

Lumuner T24 LED is a luminaire model suitable for all types of mineral fibre and metal ceilings suspended by T24 systems. Since the luminaire is integrated into the suspension system, no additional lighting is needed. It can be produced in dimensions of 600 mm and 1200 mm, therefore providing numerous design options.

| SPECIFICATIONS     |                                            |
|--------------------|--------------------------------------------|
| Luminous Flux      | 1300 lm / 2600 lm                          |
| Colour Temperature | 3000 K - 3500 K - 4000 K - 5000 K - 6500 K |
| Power              | 14 W / 28 W                                |
| Material           | Aluminium Profile                          |
| Control            | On/Off - 1-10V - DALI                      |
| Emergency Kit      | Optional                                   |
| Dimensions         | 600 mm / 1200 mm                           |