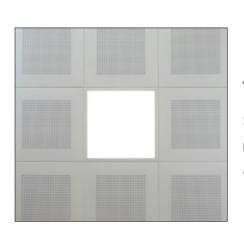

### **EXPANDED ZONE**

Lumuner Expanded Zone is a luminaire model suitable for all types of expanded metal ceiling systems. Since it is integrated into the ceiling tile, the luminaire does not interfere with the aesthetics when it is powered off. The luminaire which is suitable for all types of suspension systems, can be produced in dimensions of 300x600 mm, 300x1200 mm, 300x1500 mm, 600x600 mm, 600x1200 mm ve 600x1500 mm.

| SPECIFICATIONS     |                                                                          |
|--------------------|--------------------------------------------------------------------------|
| Luminous Flux      | 1500 lm - 2250 lm - 3000 lm - 3750 lm                                    |
| Colour Temperature | 3000 K - 3500 K - 4000 K - 5000 K - 6500 K                               |
| Power              | 20 W - 30 W - 40 W - 50 W                                                |
| Material           | Galvanized Steel or Aluminium                                            |
| Control            | On/Off - 1-10V - DALI                                                    |
| Emergency Kit      | Optional                                                                 |
| Dimensions         | 300x600 mm/300x1200 mm/300x1500 mm<br>600x600 mm/600x1200 mm/600x1500 mm |