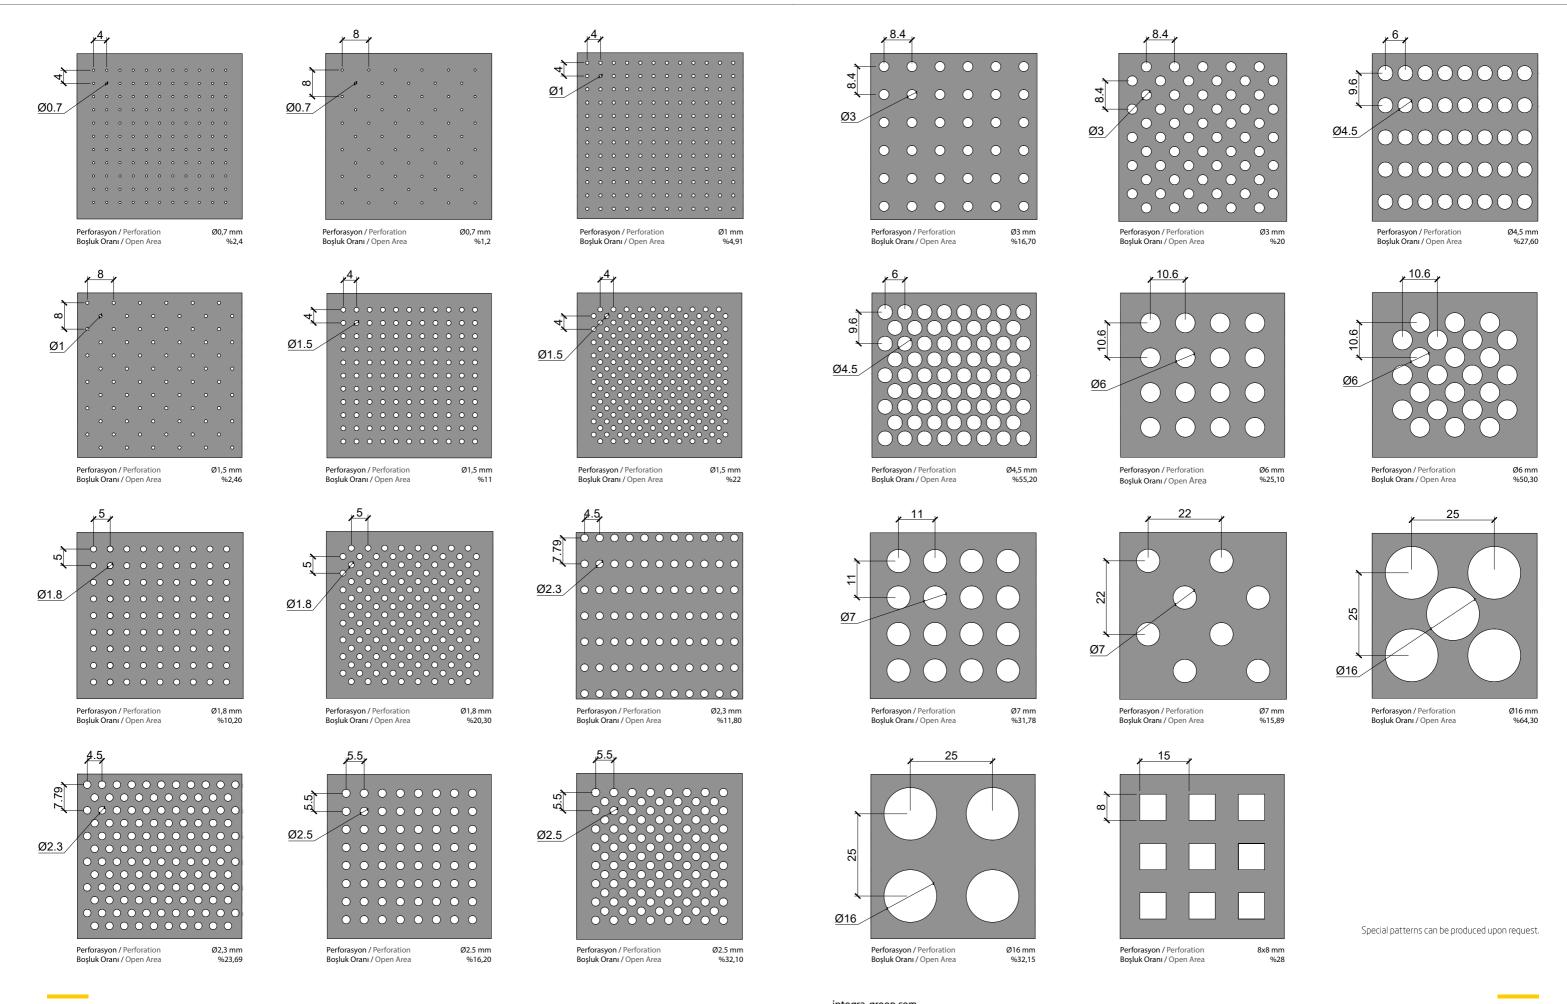

### PLANK ZONE

Lumuner Plank Zone is a luminaire model suitable for all types of metal and mineral fibre ceiling systems. It can be produced in any sizes depending on tile dimensions. It offers a monolithic view as the lightning system can be integrated into the customised metal ceiling. The steel body can be painted in any desired colour. Being suitable for all types of suspension systems, it can be produced with perforation options.

### PLANK LINE

Lumuner Plank Line is a luminaire model suitable for all types of metal ceiling systems. Having a width of 40 mm, it can be produced in any length depending on tile dimensions. It is integrated into the ceiling system, and the aluminium body can be painted in any desired colour. The luminaire, which is suitable for all types of suspension systems, can be produced with the desired perforation option.

### **WOOD ZONE**

Lumuner Wood Zone is a luminaire model suitable for wood ceiling systems having dimensions of 300x600 mm, 300x1200 mm, 600x600 mm and 600x1200 mm. Since it is integrated into the ceiling, it provides seamless visual. It can be produced in perforated or non-perforated options with various power and lumen values in order to satisfy the needs of the environment.