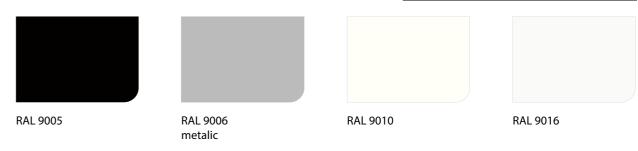

#### STANDARD METAL BODY COLORS

The Luminaire metal body colors can be chosen from RAL colorchart. An anti-bacterial paint option is also available for use in areas where hygiene is important

#### STANDART METAL BODY COLOURS