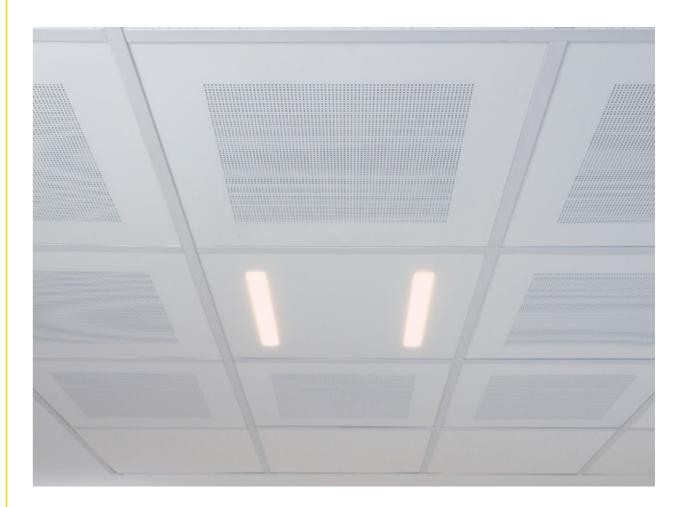

### 08. OPEN DOT

### **OPEN DOT**

Lumuner Open Dot is a luminaire model suitable for all types of opencell metal ceiling systems. It can be produced in various dimensions in order to suit cell spacings. This modular luminaire can be applied anywhere in any quantity.

| SPECIFICATIONS                                                                 |                                               |
|--------------------------------------------------------------------------------|-----------------------------------------------|
| Luminous Flux                                                                  | 740 lm - 850 lm                               |
| Colour Temperature                                                             | 3000 K - 6500 K                               |
| Power                                                                          | 7 W - 9 W                                     |
| Control                                                                        | On / Off                                      |
| Dimensions They can be produced in custom sizes according to panel dimensions. | 50x50 mm / 75x75 mm / 100x100 mm / 150x150 mm |