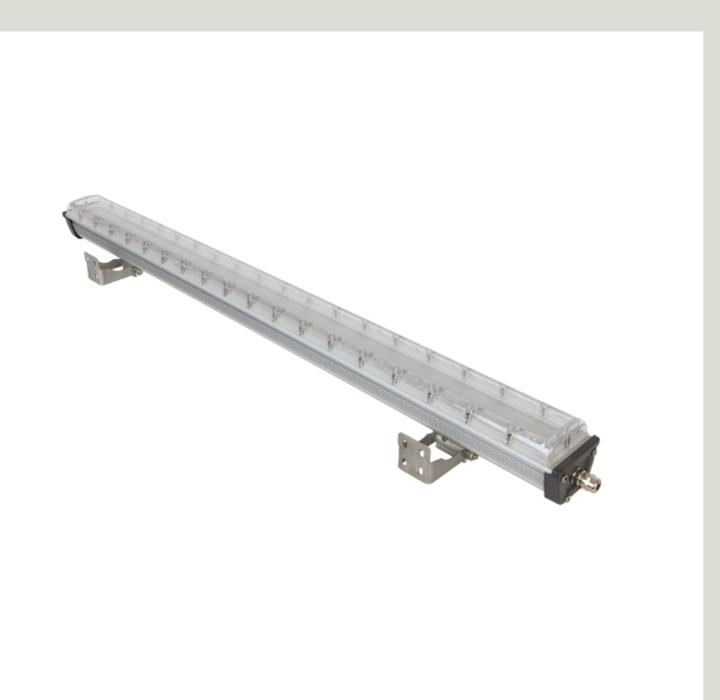

### 22. INDUSTRIAL LED

### INDUSTRIAL LED

Lumuner Industrial LED is a luminaire model used for high - bay applications. Lengths for polycarbonate luminaires are 600mm, 1200mm and 1500mm; while lengths for aluminium luminaires are 350mm, 700mm, 1040mm. The luminaire, which is resistant to dust and water (IP65), are widely preferred in warehouses, car parks, factories, cold stores etc. The luminaire can be produced in various power and lumen values in order to satisfy the needs of the environment.

| SPECIFICATIONS |                                                                                   |  |
|----------------|-----------------------------------------------------------------------------------|--|
| Luminous Flux  | 2000 lm - 3000 lm - 4000 lm - 5000 lm - 6000 lm                                   |  |
| Kelvin         | 3000 K - 3500 K - 4000 K - 5000 K - 6500 K                                        |  |
| Power          | 20 W - 30 W - 40 W - 50 W - 60 W                                                  |  |
| Material       | Polycarbonate or Aluminium                                                        |  |
| Control        | On/Off - 1-10V - DALI                                                             |  |
| Emergency Kit  | Optional                                                                          |  |
| Dimensions     | Polycarbonate: 600 mm / 1200 mm / 1500 mm<br>Aluminium: 350 mm / 700 mm / 1040 mm |  |