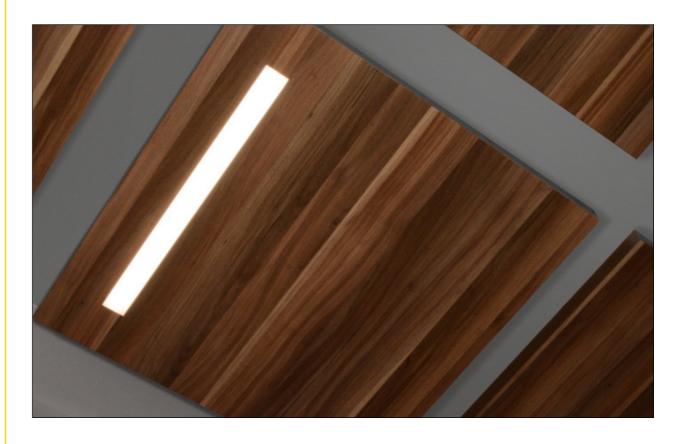

### 01. WOODEN BAFFLE LED

PROJECT I GEN PHARMACY / ANKARA

#### WOODEN BAFFLE LED

Lumuner Wooden Baffle LED is a luminaire model that is suitable for all types of wooden ceilings. Since the luminaire is integrated into the ceiling, no additional lighting is needed. It can be applied in various lengths and positions, therefore presenting pleasing visuals. It is the ideal solution for linear and curved baffle ceilings.