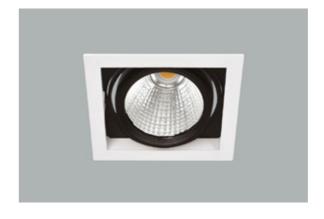

### 19. GLADIS ZONE 30x30

#### **GLADIS ZONE 30x30**

Lumuner Gladis Zone is a luminaire model suitable for all 300x300 mm and metal ceilings with any suspension system. The galvanized steel body can be painted in any desired colour. Surface mounted and recessed models can be produced with the desired perforation option. This luminaire series is widely preferred in schools, offices, shopping centres, hospitals and factories. The luminaire can be produced in various power and lumen values in order to satisfy the needs of the environment.

| SPECIFICATIONS |                                            |  |
|----------------|--------------------------------------------|--|
| Luminous Flux  | 2000 lm                                    |  |
| Kelvin         | 3000 K - 3500 K - 4000 K - 5000 K - 6500 K |  |
| Power          | 20 W                                       |  |
| Material       | Galvanized Steel                           |  |
| Control        | On/Off - 1-10V - DALI                      |  |
| Emergency Kit  | Optional                                   |  |
| Dimensions     | 300x300 mm                                 |  |