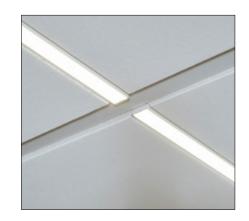

### 10. PLANK LINE

PROJECT I AKO PETLAS / ANKARA

### PLANK LINE

Lumuner Plank Line is a luminaire model suitable for all types of metal ceiling systems. Having a width of 40 mm, it can be produced in any length depending on tile dimensions. It is integrated into the ceiling system, and the aluminium body can be painted in any desired colour. The luminaire, which is suitable for all types of suspension systems, can be produced with the desired perforation option.

| SPECIFICATIONS |                                                      |
|----------------|------------------------------------------------------|
| Luminous Flux  | 2000 lm - 2500 lm - 3000 lm                          |
| Kelvin         | 3000 K - 3500 K - 4000 K - 5000 K - 6500 K           |
| Power          | 20 W - 25 W - 30 W                                   |
| Material       | Galvanized Steel or Aluminium                        |
| Control        | On/Off - 1-10V - DALI                                |
| Emergency Kit  | Optional                                             |
| Dimensions     | 300x600 mm / 600x600 mm<br>300x1200 mm / 600x1200 mm |