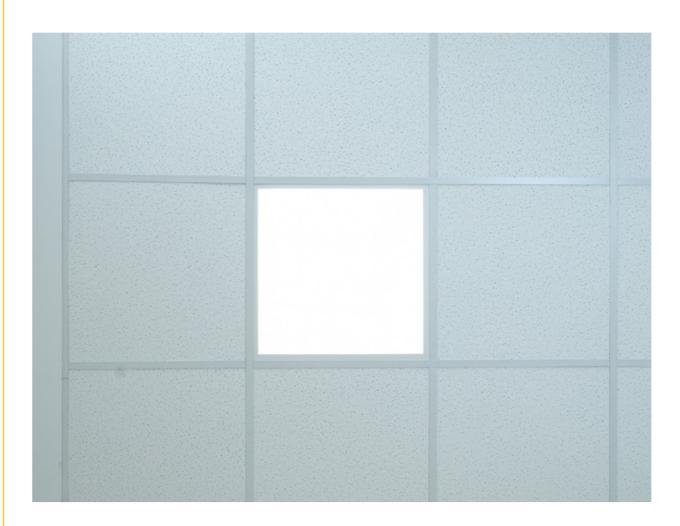

### 16. TILE ZONE 40S

### **TILE ZONE 40S**

Lumuner Tile Zone 40S is a luminaire model suitable for all types of 600x600 mm metal and mineral fibre ceilings with any suspension system. The galvanized steel body can be painted in any desired colour. Surface mounted and recessed models are available. Since the luminaire has a frame thickness of 100 mm, it fits seamlessly into metal tiles having a 100 mm border. This luminaire series is widely preferred in schools, offices, shopping centres, hospitals and factories. It can be produced in various power and lumen values in order to satisfy the needs of the environment.

| SPECIFICATIONS |                                            |  |
|----------------|--------------------------------------------|--|
| Luminous Flux  | 3000 lm                                    |  |
| Kelvin         | 3000 K - 3500 K - 4000 K - 5000 K - 6500 K |  |
| Power          | 30 W                                       |  |
| Material       | Galvanized Steel                           |  |
| Control        | On/Off - 1-10V - DALI                      |  |
| Emergency Kit  | Optional                                   |  |
| Dimensions     | 600x600 mm                                 |  |
|                |                                            |  |