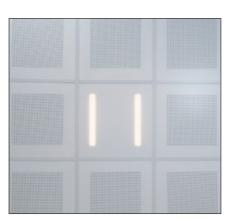

### 18. TILE LINE 2

### TILE LINE 2

Lumuner Tile Line 2 is a luminaire model suitable for all 600x600 metal and mineral fibre ceilings with any suspension system. Lightning fixtures can be arranged in different combinations in the ceiling. The luminaire body can be produced in any desired colour with the desired perforation option. It can be produced in various power and lumen values in order to satisfy the needs of the environment.

| SPECIFICATIONS |                                            |  |
|----------------|--------------------------------------------|--|
| Luminous Flux  | 2800 lm                                    |  |
| Kelvin         | 3000 K - 3500 K - 4000 K - 5000 K - 6500 K |  |
| Power          | 29 W                                       |  |
| Material       | Galvanized Steel or Aluminium              |  |
| Control        | On/Off - 1-10V - DALI                      |  |
| Emergency Kit  | Optional                                   |  |
| Dimensions     | 600x600 mm                                 |  |