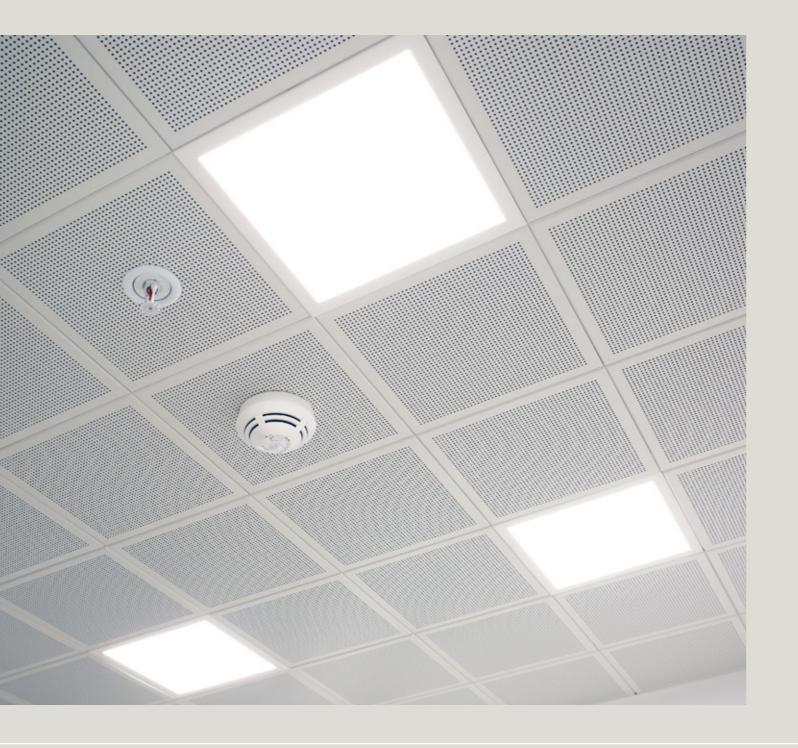

### 15. TILE ZONE 54S

#### TILE ZONE 54S

Lumuner Tile Zone 54S is a luminaire model suitable for all 600x600 mm metal and mineral fibre ceilings with any suspension system. Its body can be painted in any desired colour. It can be produced in surface mounted or recessed models. This luminaire series is widely preferred in schools, offices, shopping centres, hospitals and factories. It can be produced in various power and lumen values in order to satisfy the needs of the environment.

| SPECIFICATIONS |                                            |  |
|----------------|--------------------------------------------|--|
| Luminous Flux  | 3000 lm                                    |  |
| Kelvin         | 3000 K - 3500 K - 4000 K - 5000 K - 6500 K |  |
| Power          | 30 W                                       |  |
| Material       | Galvanized Steel                           |  |
| Control        | On/Off - 1-10V - DALI                      |  |
| Emergency Kit  | Optional                                   |  |
| Dimensions     | 600x600 mm                                 |  |