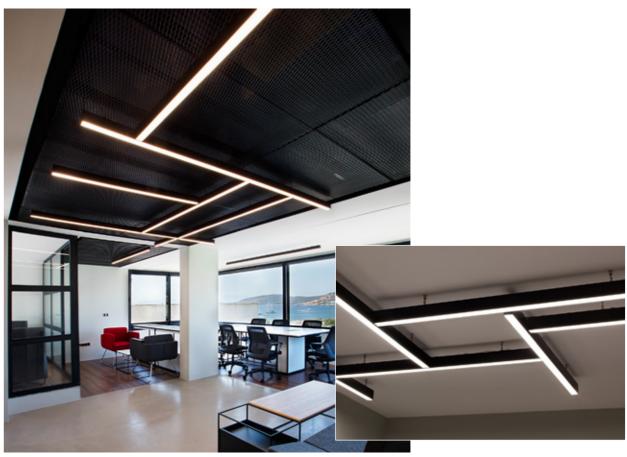

### **HOOK ON LED**

Lumuner Hook on LED is a luminaire model suitable for all types of metal ceiling panels using hook on systems. Having a width of 40 mm, Hook On LED can be produced in any length up to 2400 mm, and the aluminium body can be painted in any desired colour. This luminaire series is widely preferred in offices, shopping centres, hospitals and hotels. This solution is especially preferred for projects using expanded metal ceilings. It can be produced in various power and lumen values in order to satisfy the needs of the environment.

| SPECIFICATIONS                                                     |                                                           |
|--------------------------------------------------------------------|-----------------------------------------------------------|
| Luminous Flux                                                      | 1000 lm/m - 2000 lm/m - 3000 lm/m                         |
| Colour Temperature                                                 | 3000 K - 3500 K - 4000 K - 5000 K - 6500 K                |
| Power                                                              | 10 W/m - 20 W/m - 30 W/m                                  |
| Material                                                           | Aluminium Profile                                         |
| Control                                                            | On/Off - 1-10V - DALI                                     |
| Emergency Kit                                                      | Optional                                                  |
| Dimensions Special sizes can be produced depending on the request. | 500 mm / 1000 mm / 1200 mm<br>1800 mm / 2000 mm / 2400 mm |