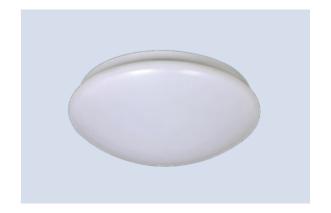

### 21. DOWNLIGHT

### **DOWNLIGHT**

Lumuner Downlight is a luminaire model suitable for all metal ceiling systems. The aluminium body can be produced as a square or a circle, and in any desired colour. Surface mounted or recessed models are available. This luminaire series is widely preferred in schools, offices, shopping centres and hospitals. It can be produced in various power and lumen values in order to satisfy the needs of the environment.

| Luminous Flux       500 lm - 1000 lm - 1500 lm - 2000 lm - 2500 lm - 3000 lm         Kelvin       3000 K - 3500 K - 4000 K - 5000 K - 6500 K         Power       5 W - 10 W - 15 W - 20 W - 25 W - 30 W         Material       Aluminium         Control       On/Off - 1-10V - DALI | SPECIFICATIONS |                                                          |  |
|--------------------------------------------------------------------------------------------------------------------------------------------------------------------------------------------------------------------------------------------------------------------------------------|----------------|----------------------------------------------------------|--|
| Power         5 W - 10 W - 15 W - 20 W - 25 W - 30 W           Material         Aluminium           Control         On/Off - 1-10V - DALI                                                                                                                                            | Luminous Flux  | 500 lm - 1000 lm - 1500 lm - 2000 lm - 2500 lm - 3000 lm |  |
| Material Aluminium  Control On/Off - 1-10V - DALI                                                                                                                                                                                                                                    | Kelvin         | 3000 K - 3500 K - 4000 K - 5000 K - 6500 K               |  |
| Control On/Off - 1-10V - DALI                                                                                                                                                                                                                                                        | Power          | 5 W - 10 W - 15 W - 20 W - 25 W - 30 W                   |  |
|                                                                                                                                                                                                                                                                                      | Material       | Aluminium                                                |  |
| Continual Continual                                                                                                                                                                                                                                                                  | Control        | On/Off - 1-10V - DALI                                    |  |
| cinergency kit Optional                                                                                                                                                                                                                                                              | Emergency Kit  | Optional                                                 |  |
| <b>Dimensions</b> 50 mm / 100 mm / 150 mm / 200 mm / 250 mm                                                                                                                                                                                                                          | Dimensions     | 50 mm / 100 mm / 150 mm / 200 mm / 250 mm                |  |