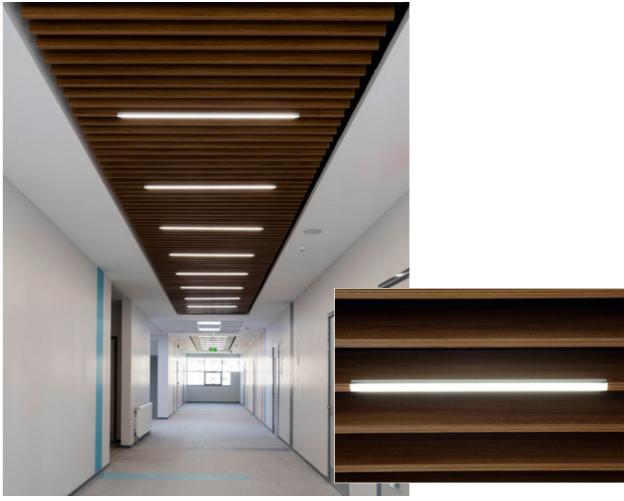

### **WOOD LINE**

Lumuner Wood Line is a luminaire model suitable for all types of wood ceiling systems. It is integrated into the wood ceiling system. It offers a monolithic view to as the lightning system can be integrated into the customised wooden ceiling.

| SPECIFICATIONS    |                                                      |
|-------------------|------------------------------------------------------|
| Luminous Flux     | 1500 lm - 2500 lm - 3000 lm - 4000 lm                |
| Color Temperature | 3000 K - 3500 K - 4000 K - 5000 K - 6500 K           |
| Power             | 15 W - 25 W - 30 W - 40 W                            |
| Material          | Wooden + Aluminium                                   |
| Control           | On/Off - 1-10V - DALI                                |
| Emergency Kit     | Optional                                             |
| Dimensions        | 300x600 mm / 600x600 mm<br>300x1200 mm / 600x1200 mm |