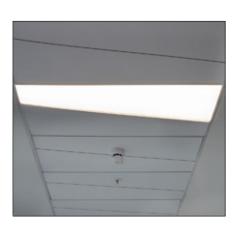

# 03. BOX LINE

PROJECT | GELECEK COLLEGE / MERSIN

### **BOX LINE**

Lumuner Boxline LED is a luminaire model suitable for all types of ceiling systems. It can be applied as pendant, recessed and surface mounted fixtures. Having a width of 40 mm, Boxline 40 can be produced in any length up to 2400 mm, and the aluminium body can be painted in any desired colour. This luminaire series is widely preferred in offices, shopping centres, hospitals and hotels.

PROJECT I BODRUM İMMO OFFICE/ MUGLA

| SPECIFICATIONS                                                     |                                                           |
|--------------------------------------------------------------------|-----------------------------------------------------------|
| Luminous Flux                                                      | 1000 lm/m - 2000 lm/m - 3000 lm/m                         |
| Kelvin                                                             | 3000 K - 3500 K - 4000 K - 5000 K - 6500 K                |
| Power                                                              | 10 W/m - 20 W/m - 30 W/m                                  |
| Material                                                           | Aluminium Profile                                         |
| Control                                                            | On/Off - 1-10V - DALI                                     |
| Emergency Kit                                                      | Optional                                                  |
| Dimensions Special sizes can be produced depending on the request. | 500 mm / 1000 mm / 1200 mm<br>1800 mm / 2000 mm / 2400 mm |