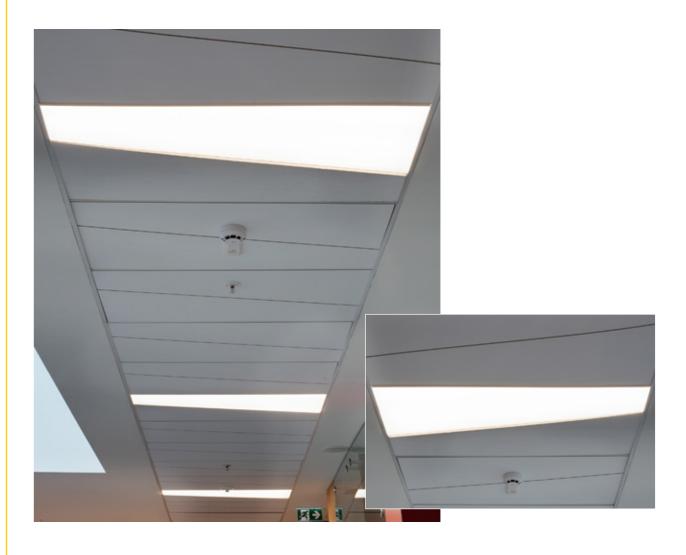

### 01. WOODEN BAFFLE LED

PROJECT I GEN PHARMACY / ANKARA

#### WOODEN BAFFLE LED

Lumuner Wooden Baffle LED is a luminaire model that is suitable for all types of wooden ceilings. Since the luminaire is integrated into the ceiling, no additional lighting is needed. It can be applied in various lengths and positions, therefore presenting pleasing visuals. It is the ideal solution for linear and curved baffle ceilings.