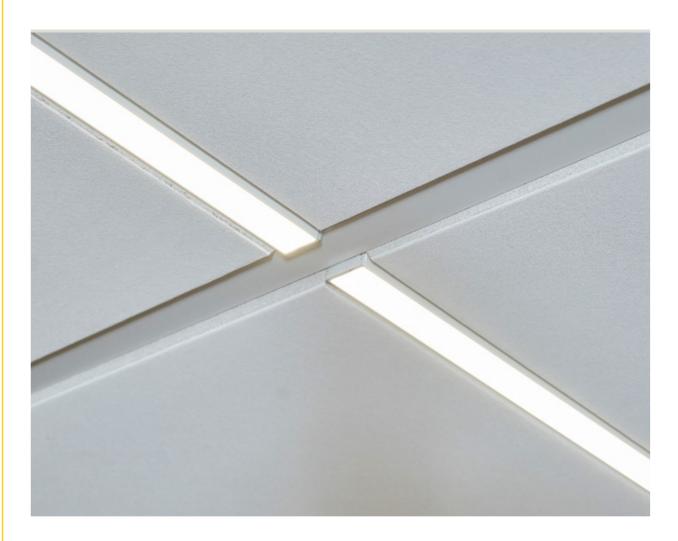

### **BOX LINE**

Lumuner Boxline LED is a luminaire model suitable for all types of ceiling systems. It can be applied as pendant, recessed and surface mounted fixtures. Having a width of 40 mm, Boxline 40 can be produced in any length up to 2400 mm, and the aluminium body can be painted in any desired colour. This luminaire series is widely preferred in offices, shopping centres, hospitals and hotels.

PROJECT I BODRUM İMMO OFFICE/ MUGLA

| SPECIFICATIONS                                                     |                                                           |
|--------------------------------------------------------------------|-----------------------------------------------------------|
| Luminous Flux                                                      | 1000 lm/m - 2000 lm/m - 3000 lm/m                         |
| Kelvin                                                             | 3000 K - 3500 K - 4000 K - 5000 K - 6500 K                |
| Power                                                              | 10 W/m - 20 W/m - 30 W/m                                  |
| Material                                                           | Aluminium Profile                                         |
| Control                                                            | On/Off - 1-10V - DALI                                     |
| Emergency Kit                                                      | Optional                                                  |
| Dimensions Special sizes can be produced depending on the request. | 500 mm / 1000 mm / 1200 mm<br>1800 mm / 2000 mm / 2400 mm |