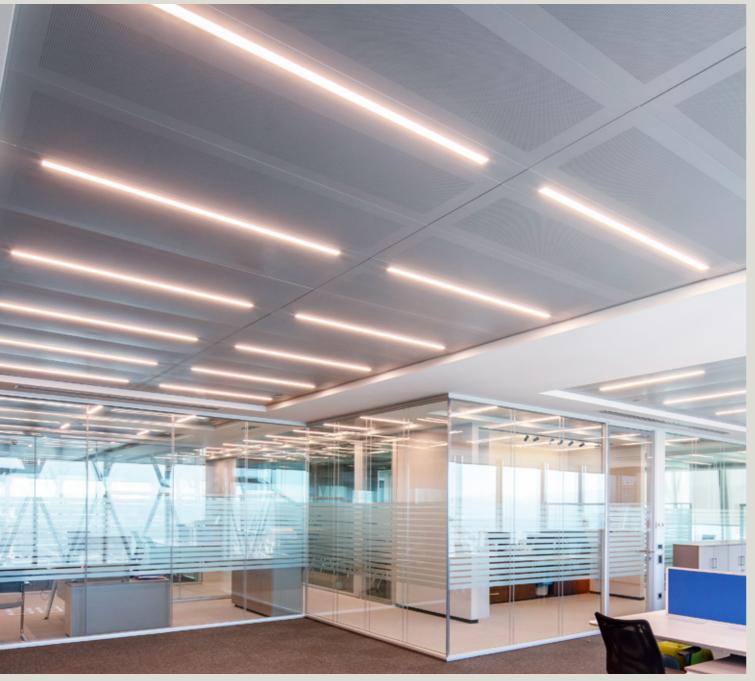

# 04. HOOK ON LED

PROJECT I VADÍ İSTANBUL / ISTANBUL

### **HOOK ON LED**

Lumuner Hook on LED is a luminaire model suitable for all types of metal ceiling panels using hook on systems. Having a width of 40 mm, Hook On LED can be produced in any length up to 2400 mm, and the aluminium body can be painted in any desired colour. This luminaire series is widely preferred in offices, shopping centres, hospitals and hotels. This solution is especially preferred for projects using expanded metal ceilings. It can be produced in various power and lumen values in order to satisfy the needs of the environment.