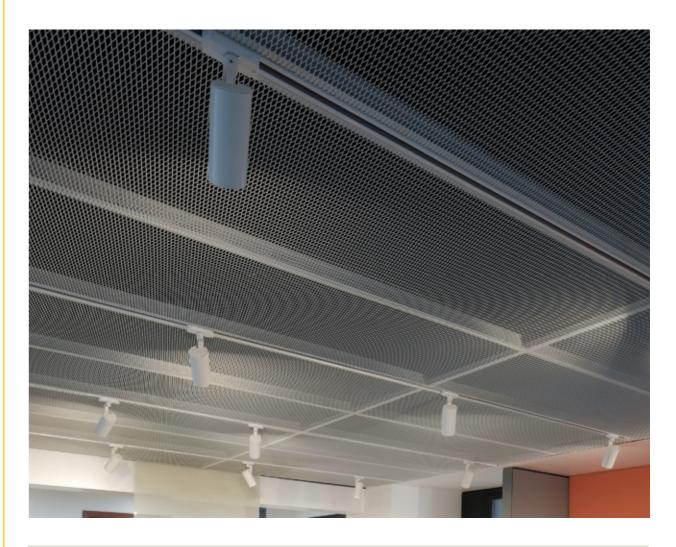

### **HOOK ON LED**

Lumuner Hook on LED is a luminaire model suitable for all types of metal ceiling panels using hook on systems. Having a width of 40 mm, Hook On LED can be produced in any length up to 2400 mm, and the aluminium body can be painted in any desired colour. This luminaire series is widely preferred in offices, shopping centres, hospitals and hotels. This solution is especially preferred for projects using expanded metal ceilings. It can be produced in various power and lumen values in order to satisfy the needs of the environment.

| SPECIFICATIONS                                                     |                                                           |
|--------------------------------------------------------------------|-----------------------------------------------------------|
| Luminous Flux                                                      | 1000 lm/m - 2000 lm/m - 3000 lm/m                         |
| Colour Temperature                                                 | 3000 K - 3500 K - 4000 K - 5000 K - 6500 K                |
| Power                                                              | 10 W/m - 20 W/m - 30 W/m                                  |
| Material                                                           | Aluminium Profile                                         |
| Control                                                            | On/Off - 1-10V - DALI                                     |
| Emergency Kit                                                      | Optional                                                  |
| Dimensions Special sizes can be produced depending on the request. | 500 mm / 1000 mm / 1200 mm<br>1800 mm / 2000 mm / 2400 mm |