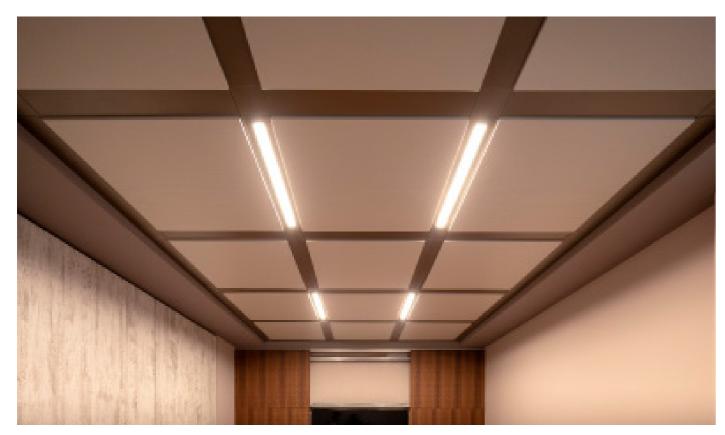

### 01. WOODEN BAFFLE LED

PROJECT I GEN PHARMACY / ANKARA

#### WOODEN BAFFLE LED

Lumuner Wooden Baffle LED is a luminaire model that is suitable for all types of wooden ceilings. Since the luminaire is integrated into the ceiling, no additional lighting is needed. It can be applied in various lengths and positions, therefore presenting pleasing visuals. It is the ideal solution for linear and curved baffle ceilings.