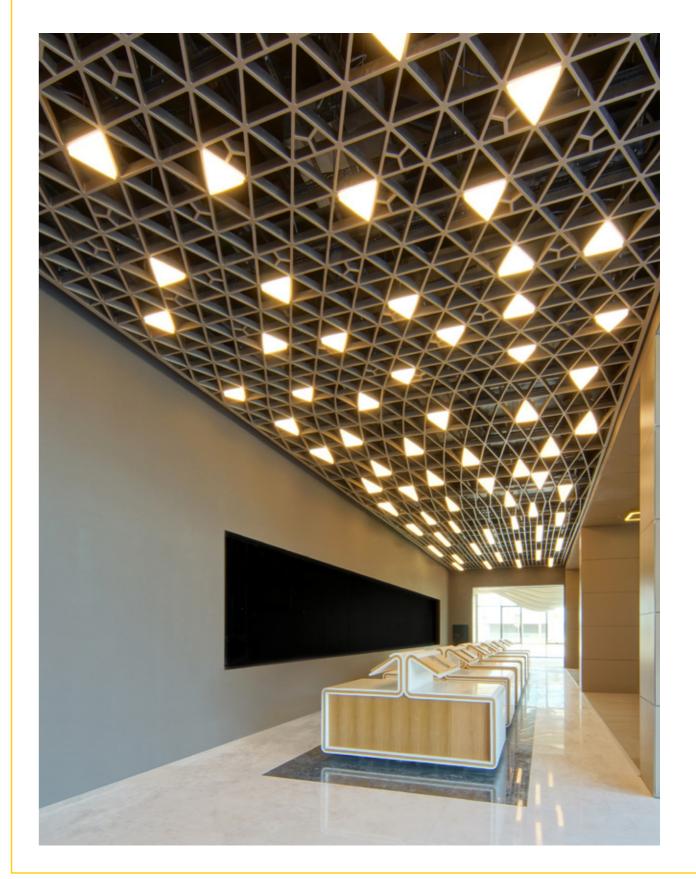

### 01. WOODEN BAFFLE LED

PROJECT I GEN PHARMACY / ANKARA

#### WOODEN BAFFLE LED

Lumuner Wooden Baffle LED is a luminaire model that is suitable for all types of wooden ceilings. Since the luminaire is integrated into the ceiling, no additional lighting is needed. It can be applied in various lengths and positions, therefore presenting pleasing visuals. It is the ideal solution for linear and curved baffle ceilings.