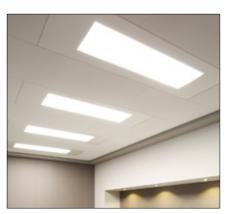

### 15. TILE ZONE 54S

#### TILE ZONE 54S

Lumuner Tile Zone 54S is a luminaire model suitable for all 600x600 mm metal and mineral fibre ceilings with any suspension system. Its body can be painted in any desired colour. It can be produced in surface mounted or recessed models. This luminaire series is widely preferred in schools, offices, shopping centres, hospitals and factories. It can be produced in various power and lumen values in order to satisfy the needs of the environment.

| SPECIFICATIONS |                                            |  |
|----------------|--------------------------------------------|--|
| Luminous Flux  | 3000 lm                                    |  |
| Kelvin         | 3000 K - 3500 K - 4000 K - 5000 K - 6500 K |  |
| Power          | 30 W                                       |  |
| Material       | Galvanized Steel                           |  |
| Control        | On/Off - 1-10V - DALI                      |  |
| Emergency Kit  | Optional                                   |  |
| Dimensions     | 600x600 mm                                 |  |