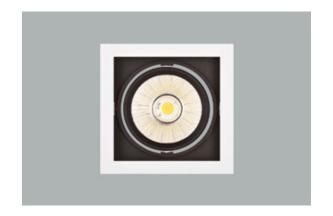

### 15. TILE ZONE 54S

#### TILE ZONE 54S

Lumuner Tile Zone 54S is a luminaire model suitable for all 600x600 mm metal and mineral fibre ceilings with any suspension system. Its body can be painted in any desired colour. It can be produced in surface mounted or recessed models. This luminaire series is widely preferred in schools, offices, shopping centres, hospitals and factories. It can be produced in various power and lumen values in order to satisfy the needs of the environment.

| SPECIFICATIONS |                                            |  |
|----------------|--------------------------------------------|--|
| Luminous Flux  | 3000 lm                                    |  |
| Kelvin         | 3000 K - 3500 K - 4000 K - 5000 K - 6500 K |  |
| Power          | 30 W                                       |  |
| Material       | Galvanized Steel                           |  |
| Control        | On/Off - 1-10V - DALI                      |  |
| Emergency Kit  | Optional                                   |  |
| Dimensions     | 600x600 mm                                 |  |