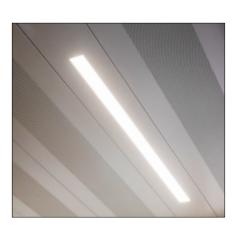

### 01. WOODEN BAFFLE LED

PROJECT I GEN PHARMACY / ANKARA

#### WOODEN BAFFLE LED

Lumuner Wooden Baffle LED is a luminaire model that is suitable for all types of wooden ceilings. Since the luminaire is integrated into the ceiling, no additional lighting is needed. It can be applied in various lengths and positions, therefore presenting pleasing visuals. It is the ideal solution for linear and curved baffle ceilings.

PROJECT I BİLNET SCHOOLS / ANKARA

| SPECIFICATIONS     |                                            |
|--------------------|--------------------------------------------|
| Luminous Flux      | 900 lm - 1800 lm                           |
| Colour Temperature | 3000 K - 3500 K - 4000 K - 5000 K - 6500 K |
| Power              | 13 W - 26 W                                |
| Material           | Aluminium Profile                          |
| Control            | On/Off - 1-10V - DALI                      |
| Emergency Kit      | Optional                                   |
| Dimensions         | 500 mm / 1000 mm                           |
|                    |                                            |