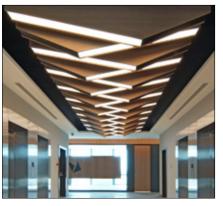

### 02. METAL BAFFLE LED

### METAL BAFFLE LED

Lumuner Metal Baffle LED is a luminaire model suitable for all types of metal ceilings. Since the luminaire is integrated into the ceiling, no additional lighting is needed. It can be applied in various lengths and positions, therefore presenting pleasing visuals. The luminaire can be customised to satisfy various power needs and baffle dimensions.