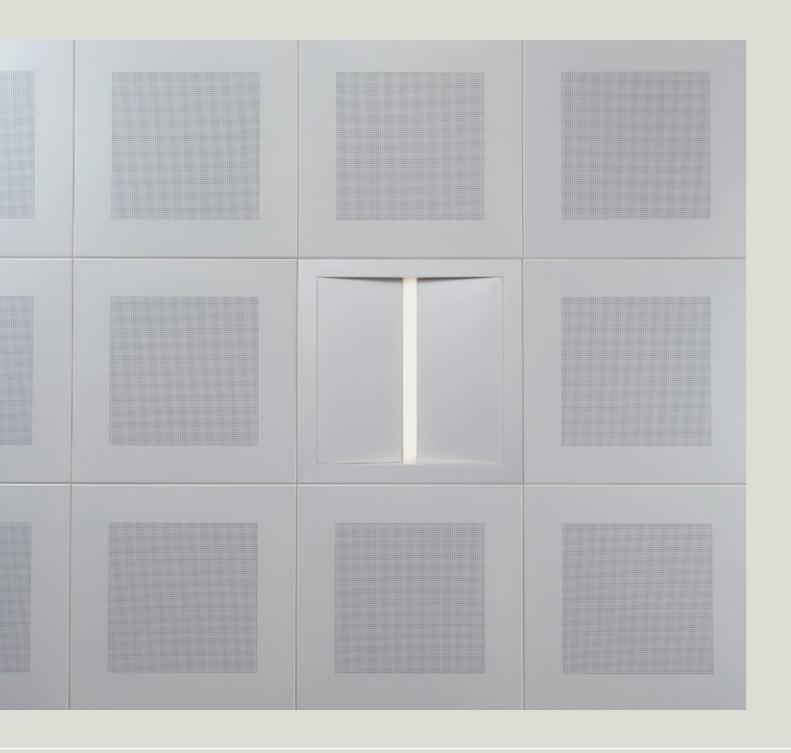

### 08. OPEN DOT

### **OPEN DOT**

Lumuner Open Dot is a luminaire model suitable for all types of opencell metal ceiling systems. It can be produced in various dimensions in order to suit cell spacings. This modular luminaire can be applied anywhere in any quantity.

| SPECIFICATIONS                                                                 |                                               |
|--------------------------------------------------------------------------------|-----------------------------------------------|
| Luminous Flux                                                                  | 740 lm - 850 lm                               |
| Colour Temperature                                                             | 3000 K - 6500 K                               |
| Power                                                                          | 7 W - 9 W                                     |
| Control                                                                        | On / Off                                      |
| Dimensions They can be produced in custom sizes according to panel dimensions. | 50x50 mm / 75x75 mm / 100x100 mm / 150x150 mm |