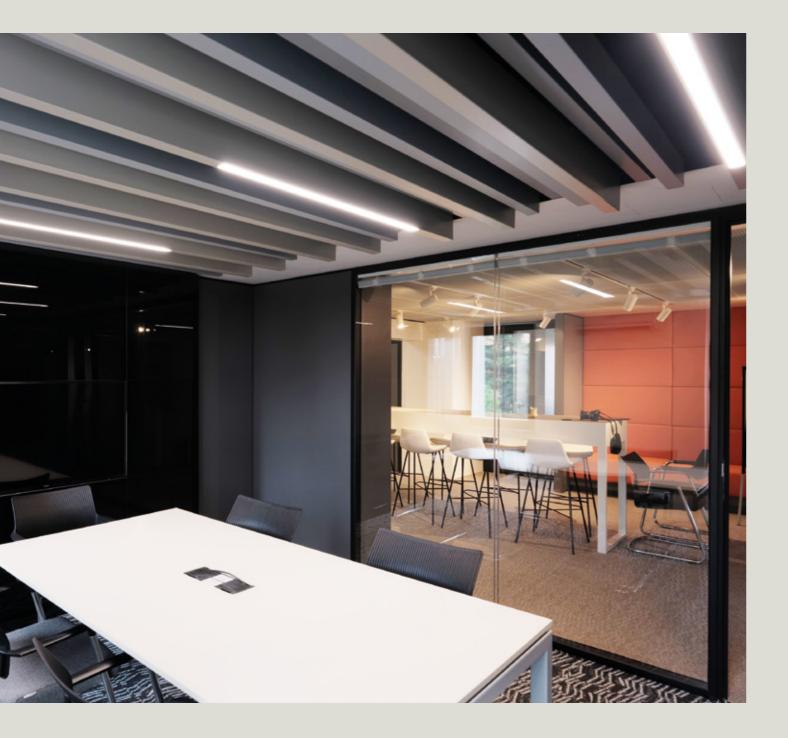

### 02. METAL BAFFLE LED

### METAL BAFFLE LED

Lumuner Metal Baffle LED is a luminaire model suitable for all types of metal ceilings. Since the luminaire is integrated into the ceiling, no additional lighting is needed. It can be applied in various lengths and positions, therefore presenting pleasing visuals. The luminaire can be customised to satisfy various power needs and baffle dimensions.

PROJECT I EKOL OFFICE / ISTANBUL

| SPECIFICATIONS     |                                            |
|--------------------|--------------------------------------------|
| Luminous Flux      | 900 lm - 1800 lm                           |
| Colour Temperature | 3000 K - 3500 K - 4000 K - 5000 K - 6500 K |
| Power              | 13 W - 26 W                                |
| Material           | Aluminium Profile                          |
| Control            | On/Off - 1-10V - DALI                      |
| Emergency Kit      | Optional                                   |
| Dimensions         | 500 mm / 1000 mm                           |
|                    |                                            |