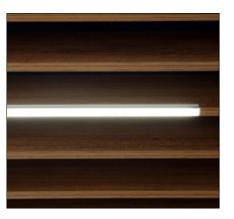

### 01. WOODEN BAFFLE LED

PROJECT I GEN PHARMACY / ANKARA

#### WOODEN BAFFLE LED

Lumuner Wooden Baffle LED is a luminaire model that is suitable for all types of wooden ceilings. Since the luminaire is integrated into the ceiling, no additional lighting is needed. It can be applied in various lengths and positions, therefore presenting pleasing visuals. It is the ideal solution for linear and curved baffle ceilings.