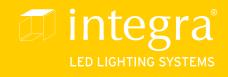

# 07. EXPANDED ZONE

### **EXPANDED ZONE**

Lumuner Expanded Zone is a luminaire model suitable for all types of expanded metal ceiling systems. Since it is integrated into the ceiling tile, the luminaire does not interfere with the aesthetics when it is powered off. The luminaire which is suitable for all types of suspension systems, can be produced in dimensions of 300x600 mm, 300x1200 mm, 300x1500 mm, 600x600 mm, 600x1200 mm ve 600x1500 mm.

| SPECIFICATIONS     |                                                                          |
|--------------------|--------------------------------------------------------------------------|
| Luminous Flux      | 1500 lm - 2250 lm - 3000 lm - 3750 lm                                    |
| Colour Temperature | 3000 K - 3500 K - 4000 K - 5000 K - 6500 K                               |
| Power              | 20 W - 30 W - 40 W - 50 W                                                |
| Material           | Galvanized Steel or Aluminium                                            |
| Control            | On/Off - 1-10V - DALI                                                    |
| Emergency Kit      | Optional                                                                 |
| Dimensions         | 300x600 mm/300x1200 mm/300x1500 mm<br>600x600 mm/600x1200 mm/600x1500 mm |