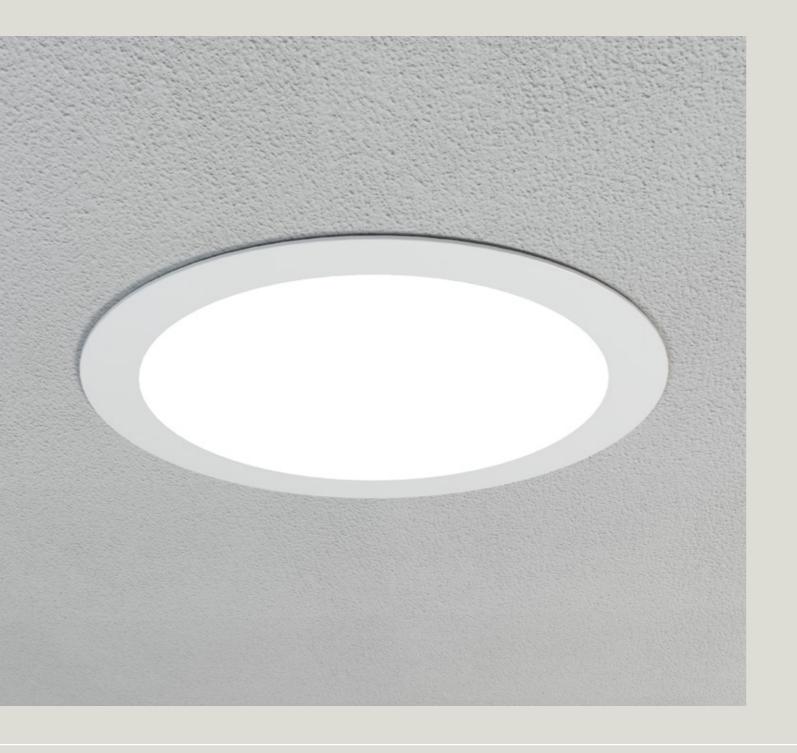

### 21. DOWNLIGHT

### **DOWNLIGHT**

Lumuner Downlight is a luminaire model suitable for all metal ceiling systems. The aluminium body can be produced as a square or a circle, and in any desired colour. Surface mounted or recessed models are available. This luminaire series is widely preferred in schools, offices, shopping centres and hospitals. It can be produced in various power and lumen values in order to satisfy the needs of the environment.

| Luminous Flux       500 lm - 1000 lm - 1500 lm - 2000 lm - 2500 lm - 3000 lm         Kelvin       3000 K - 3500 K - 4000 K - 5000 K - 6500 K         Power       5 W - 10 W - 15 W - 20 W - 25 W - 30 W         Material       Aluminium         Control       On/Off - 1-10V - DALI | SPECIFICATIONS |                                                          |  |
|--------------------------------------------------------------------------------------------------------------------------------------------------------------------------------------------------------------------------------------------------------------------------------------|----------------|----------------------------------------------------------|--|
| Power         5 W - 10 W - 15 W - 20 W - 25 W - 30 W           Material         Aluminium           Control         On/Off - 1-10V - DALI                                                                                                                                            | Luminous Flux  | 500 lm - 1000 lm - 1500 lm - 2000 lm - 2500 lm - 3000 lm |  |
| Material Aluminium  Control On/Off - 1-10V - DALI                                                                                                                                                                                                                                    | Kelvin         | 3000 K - 3500 K - 4000 K - 5000 K - 6500 K               |  |
| Control On/Off - 1-10V - DALI                                                                                                                                                                                                                                                        | Power          | 5 W - 10 W - 15 W - 20 W - 25 W - 30 W                   |  |
|                                                                                                                                                                                                                                                                                      | Material       | Aluminium                                                |  |
| Continual Continual                                                                                                                                                                                                                                                                  | Control        | On/Off - 1-10V - DALI                                    |  |
| cinergency kit Optional                                                                                                                                                                                                                                                              | Emergency Kit  | Optional                                                 |  |
| <b>Dimensions</b> 50 mm / 100 mm / 150 mm / 200 mm / 250 mm                                                                                                                                                                                                                          | Dimensions     | 50 mm / 100 mm / 150 mm / 200 mm / 250 mm                |  |