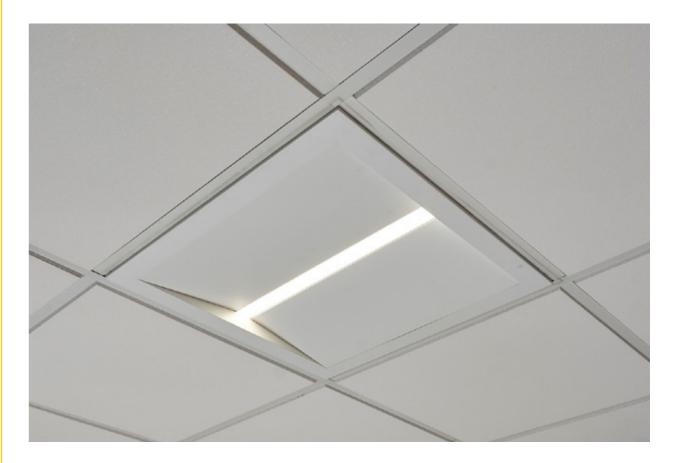

### 01. WOODEN BAFFLE LED

PROJECT I GEN PHARMACY / ANKARA

#### WOODEN BAFFLE LED

Lumuner Wooden Baffle LED is a luminaire model that is suitable for all types of wooden ceilings. Since the luminaire is integrated into the ceiling, no additional lighting is needed. It can be applied in various lengths and positions, therefore presenting pleasing visuals. It is the ideal solution for linear and curved baffle ceilings.

PROJECT I BİLNET SCHOOLS / ANKARA

| SPECIFICATIONS     |                                            |
|--------------------|--------------------------------------------|
| Luminous Flux      | 900 lm - 1800 lm                           |
| Colour Temperature | 3000 K - 3500 K - 4000 K - 5000 K - 6500 K |
| Power              | 13 W - 26 W                                |
| Material           | Aluminium Profile                          |
| Control            | On/Off - 1-10V - DALI                      |
| Emergency Kit      | Optional                                   |
| Dimensions         | 500 mm / 1000 mm                           |
|                    |                                            |