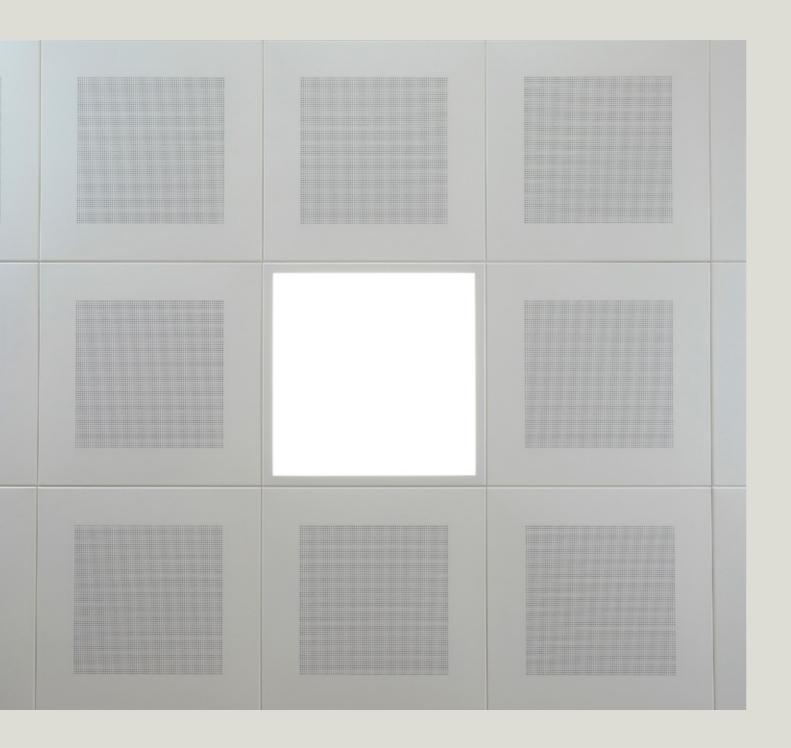

### 15. TILE ZONE 54S

#### TILE ZONE 54S

Lumuner Tile Zone 54S is a luminaire model suitable for all 600x600 mm metal and mineral fibre ceilings with any suspension system. Its body can be painted in any desired colour. It can be produced in surface mounted or recessed models. This luminaire series is widely preferred in schools, offices, shopping centres, hospitals and factories. It can be produced in various power and lumen values in order to satisfy the needs of the environment.

| SPECIFICATIONS |                                            |  |
|----------------|--------------------------------------------|--|
| Luminous Flux  | 3000 lm                                    |  |
| Kelvin         | 3000 K - 3500 K - 4000 K - 5000 K - 6500 K |  |
| Power          | 30 W                                       |  |
| Material       | Galvanized Steel                           |  |
| Control        | On/Off - 1-10V - DALI                      |  |
| Emergency Kit  | Optional                                   |  |
| Dimensions     | 600x600 mm                                 |  |