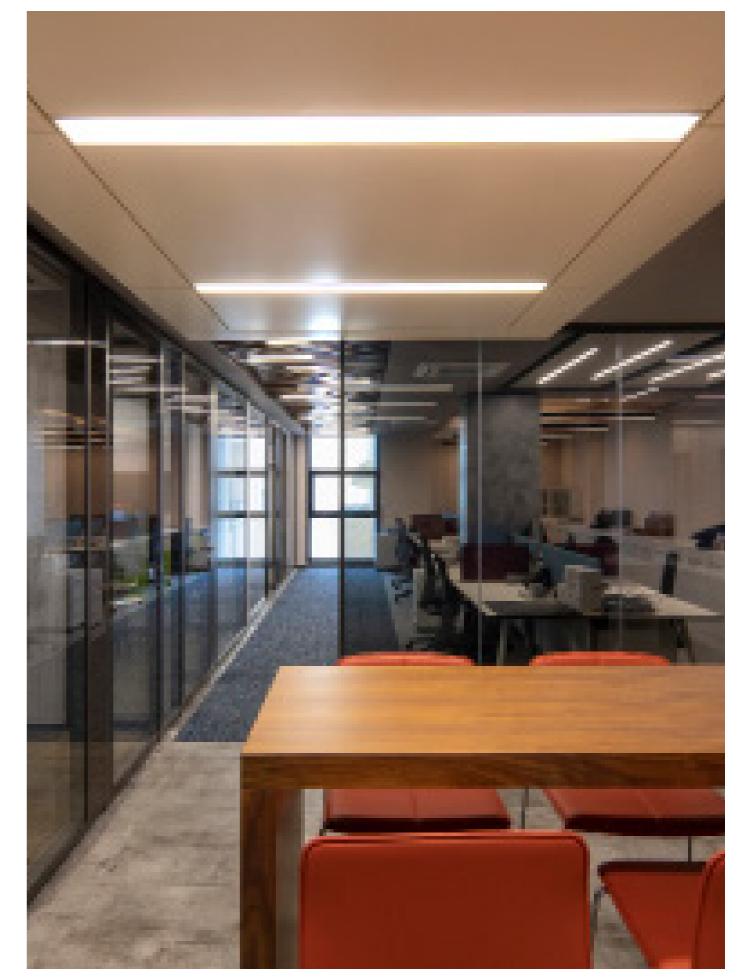

### **BOX LINE**

Lumuner Boxline LED is a luminaire model suitable for all types of ceiling systems. It can be applied as pendant, recessed and surface mounted fixtures. Having a width of 40 mm, Boxline 40 can be produced in any length up to 2400 mm, and the aluminium body can be painted in any desired colour. This luminaire series is widely preferred in offices, shopping centres, hospitals and hotels.

PROJECT I BODRUM İMMO OFFICE/ MUGLA

| SPECIFICATIONS                                                     |                                                           |
|--------------------------------------------------------------------|-----------------------------------------------------------|
| Luminous Flux                                                      | 1000 lm/m - 2000 lm/m - 3000 lm/m                         |
| Kelvin                                                             | 3000 K - 3500 K - 4000 K - 5000 K - 6500 K                |
| Power                                                              | 10 W/m - 20 W/m - 30 W/m                                  |
| Material                                                           | Aluminium Profile                                         |
| Control                                                            | On/Off - 1-10V - DALI                                     |
| Emergency Kit                                                      | Optional                                                  |
| Dimensions Special sizes can be produced depending on the request. | 500 mm / 1000 mm / 1200 mm<br>1800 mm / 2000 mm / 2400 mm |