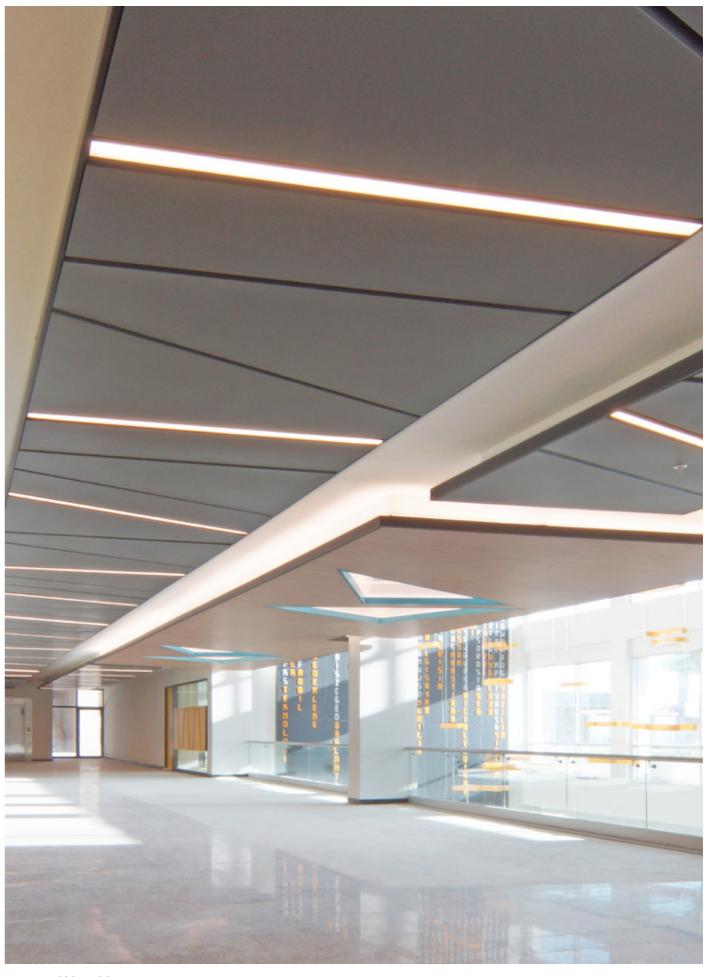

### 14. **INLINE**

### INLINE

Lumuner Inline is a luminaire model suitable for all types of metal and mineral fibre ceilings with any suspension system. It can be produced in dimensions of 600x600 mm, 600x1200 mm and 300x1200 mm. Compared to other standard solutions, the 3D design distinctively contributes to the overall aesthetics. The luminaire body can be painted in any desired colour. It can be produced in various power and lumen values in order to satisfy the needs of the environment.