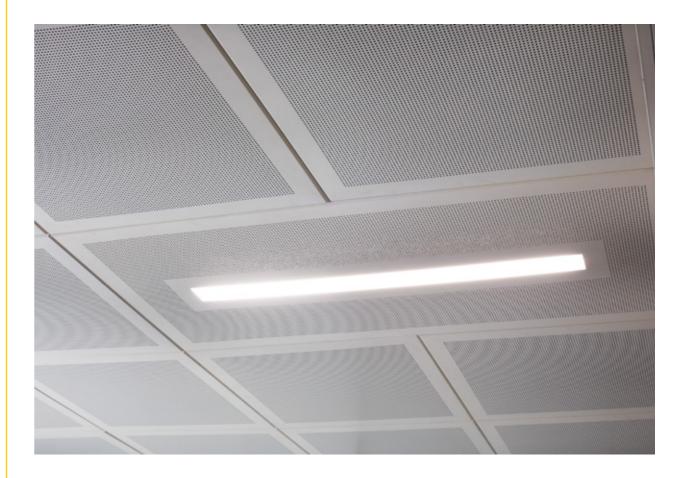

# 05. T24 LED

### T24 LED

Lumuner T24 LED is a luminaire model suitable for all types of mineral fibre and metal ceilings suspended by T24 systems. Since the luminaire is integrated into the suspension system, no additional lighting is needed. It can be produced in dimensions of 600 mm and 1200 mm, therefore providing numerous design options.

| SPECIFICATIONS     |                                            |
|--------------------|--------------------------------------------|
| Luminous Flux      | 1300 lm / 2600 lm                          |
| Colour Temperature | 3000 K - 3500 K - 4000 K - 5000 K - 6500 K |
| Power              | 14 W / 28 W                                |
| Material           | Aluminium Profile                          |
| Control            | On/Off - 1-10V - DALI                      |
| Emergency Kit      | Optional                                   |
| Dimensions         | 600 mm / 1200 mm                           |