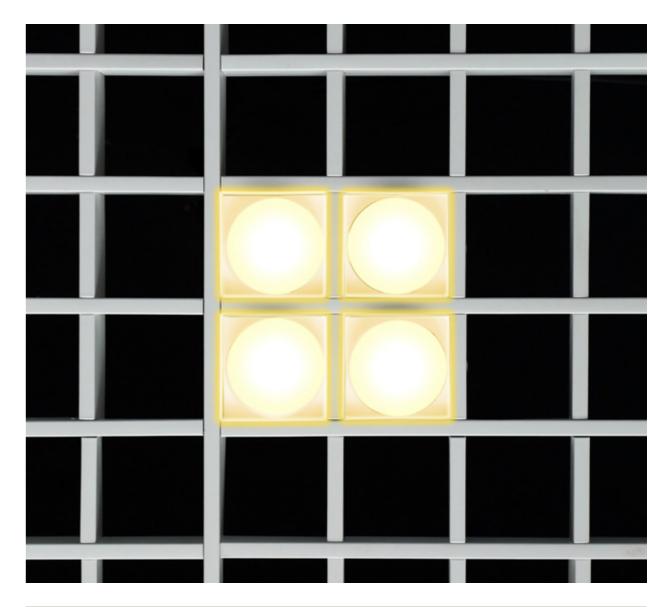

### 08. OPEN DOT

### **OPEN DOT**

Lumuner Open Dot is a luminaire model suitable for all types of opencell metal ceiling systems. It can be produced in various dimensions in order to suit cell spacings. This modular luminaire can be applied anywhere in any quantity.

| SPECIFICATIONS                                                                 |                                               |
|--------------------------------------------------------------------------------|-----------------------------------------------|
| Luminous Flux                                                                  | 740 lm - 850 lm                               |
| Colour Temperature                                                             | 3000 K - 6500 K                               |
| Power                                                                          | 7 W - 9 W                                     |
| Control                                                                        | On / Off                                      |
| Dimensions They can be produced in custom sizes according to panel dimensions. | 50x50 mm / 75x75 mm / 100x100 mm / 150x150 mm |