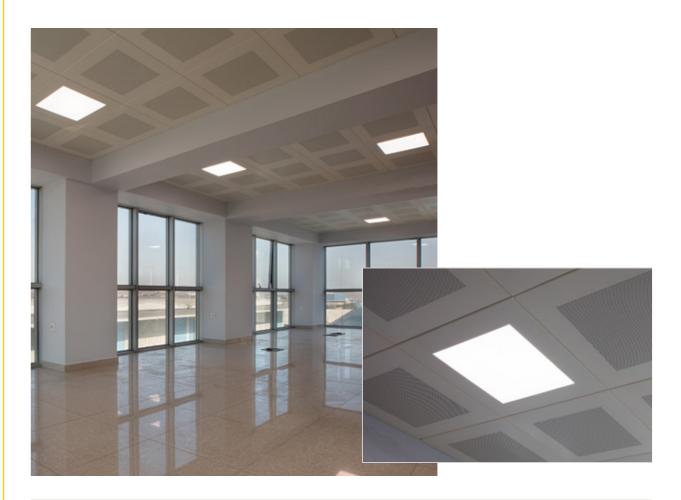

# 07. EXPANDED ZONE

### **EXPANDED ZONE**

Lumuner Expanded Zone is a luminaire model suitable for all types of expanded metal ceiling systems. Since it is integrated into the ceiling tile, the luminaire does not interfere with the aesthetics when it is powered off. The luminaire which is suitable for all types of suspension systems, can be produced in dimensions of 300x600 mm, 300x1200 mm, 300x1500 mm, 600x600 mm, 600x1200 mm ve 600x1500 mm.

| SPECIFICATIONS     |                                                                          |
|--------------------|--------------------------------------------------------------------------|
| Luminous Flux      | 1500 lm - 2250 lm - 3000 lm - 3750 lm                                    |
| Colour Temperature | 3000 K - 3500 K - 4000 K - 5000 K - 6500 K                               |
| Power              | 20 W - 30 W - 40 W - 50 W                                                |
| Material           | Galvanized Steel or Aluminium                                            |
| Control            | On/Off - 1-10V - DALI                                                    |
| Emergency Kit      | Optional                                                                 |
| Dimensions         | 300x600 mm/300x1200 mm/300x1500 mm<br>600x600 mm/600x1200 mm/600x1500 mm |