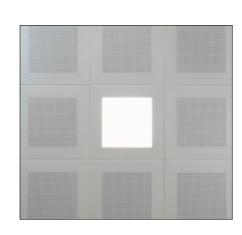

### PLANK ZONE

Lumuner Plank Zone is a luminaire model suitable for all types of metal and mineral fibre ceiling systems. It can be produced in any sizes depending on tile dimensions. It offers a monolithic view as the lightning system can be integrated into the customised metal ceiling. The steel body can be painted in any desired colour. Being suitable for all types of suspension systems, it can be produced with perforation options.

| SPECIFICATIONS |                                            |
|----------------|--------------------------------------------|
| Luminous Flux  | 2000 lm - 3000 lm - 4000 lm - 5000 lm      |
| Kelvin         | 3000 K - 3500 K - 4000 K - 5000 K - 6500 K |
| Power          | 20 W - 30 W - 40 W - 50 W                  |
| Material       | Galvanized Steel                           |
| Control        | On/Off - 1-10V - DALI                      |
| Emergency Kit  | Optional                                   |
| Dimensions     | Optional                                   |
|                |                                            |