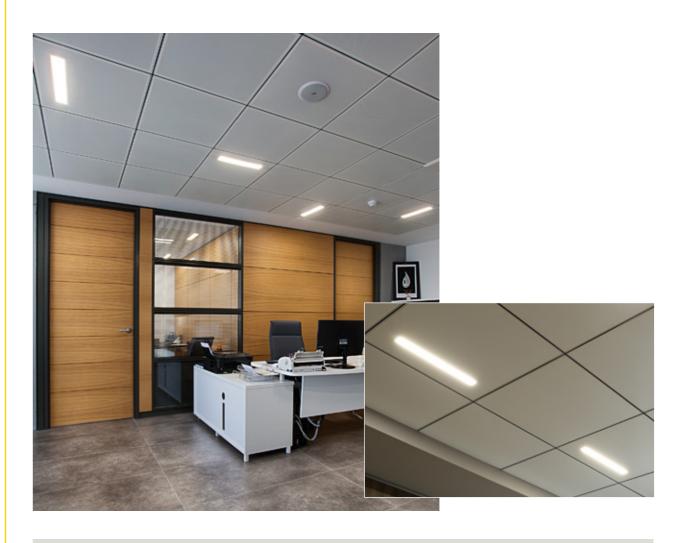

### 17. TILE LINE 1

PROJECT I ALPER ÇELİK HEADQUARTERS / KOCAELI

### TILE LINE 1

Lumuner Tile Line 1 is a luminaire model suitable for all 600x600 metal and mineral fibre ceiling systems. Lightning fixtures can be arranged in different combinations in the ceiling. The luminaire body can be painted in any desired colour. It can be produced in various power and lumen values in order to satisfy the needs of the environment.

| SPECIFICATIONS |                                            |  |
|----------------|--------------------------------------------|--|
| Luminous Flux  | 2500 lm                                    |  |
| Kelvin         | 3000 K - 3500 K - 4000 K - 5000 K - 6500 K |  |
| Power          | 25 W                                       |  |
| Material       | Galvanized Steel or Aluminium              |  |
| Control        | On/Off - 1-10V - DALI                      |  |
| Emergency Kit  | Optional                                   |  |
| Dimensions     | 600x600 mm                                 |  |