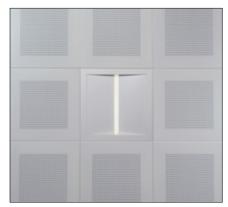

### 08. OPEN DOT

### **OPEN DOT**

Lumuner Open Dot is a luminaire model suitable for all types of opencell metal ceiling systems. It can be produced in various dimensions in order to suit cell spacings. This modular luminaire can be applied anywhere in any quantity.