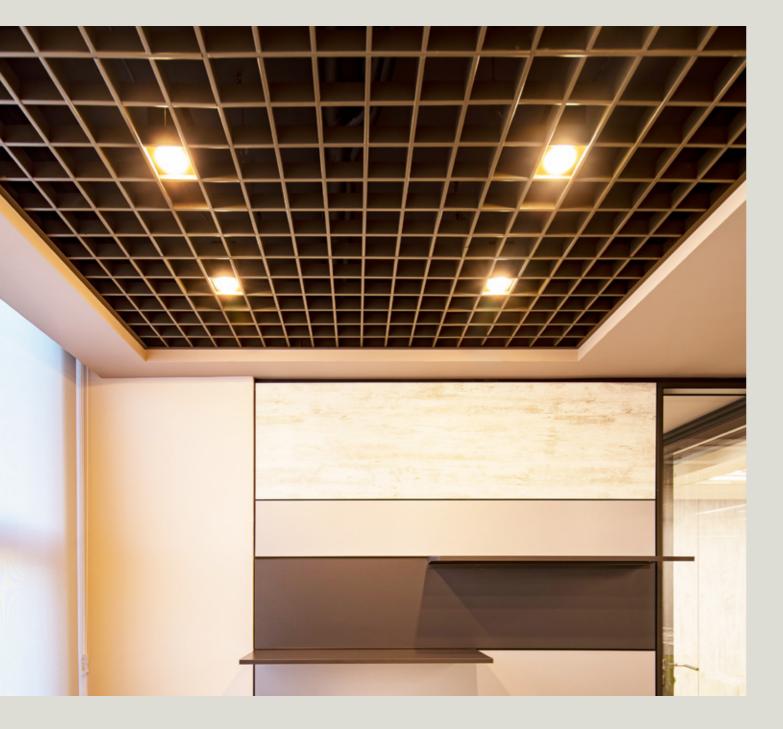

### 08. OPEN DOT

### **OPEN DOT**

Lumuner Open Dot is a luminaire model suitable for all types of opencell metal ceiling systems. It can be produced in various dimensions in order to suit cell spacings. This modular luminaire can be applied anywhere in any quantity.

| SPECIFICATIONS                                                                 |                                               |
|--------------------------------------------------------------------------------|-----------------------------------------------|
| Luminous Flux                                                                  | 740 lm - 850 lm                               |
| Colour Temperature                                                             | 3000 K - 6500 K                               |
| Power                                                                          | 7 W - 9 W                                     |
| Control                                                                        | On / Off                                      |
| Dimensions They can be produced in custom sizes according to panel dimensions. | 50x50 mm / 75x75 mm / 100x100 mm / 150x150 mm |