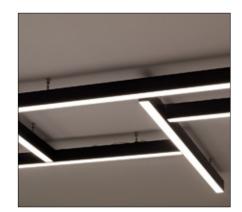

# 03. BOX LINE

PROJECT | GELECEK COLLEGE / MERSIN

### **BOX LINE**

Lumuner Boxline LED is a luminaire model suitable for all types of ceiling systems. It can be applied as pendant, recessed and surface mounted fixtures. Having a width of 40 mm, Boxline 40 can be produced in any length up to 2400 mm, and the aluminium body can be painted in any desired colour. This luminaire series is widely preferred in offices, shopping centres, hospitals and hotels.

PROJECT I BODRUM İMMO OFFICE/ MUGLA

| SPECIFICATIONS                                                     |                                                           |
|--------------------------------------------------------------------|-----------------------------------------------------------|
| Luminous Flux                                                      | 1000 lm/m - 2000 lm/m - 3000 lm/m                         |
| Kelvin                                                             | 3000 K - 3500 K - 4000 K - 5000 K - 6500 K                |
| Power                                                              | 10 W/m - 20 W/m - 30 W/m                                  |
| Material                                                           | Aluminium Profile                                         |
| Control                                                            | On/Off - 1-10V - DALI                                     |
| Emergency Kit                                                      | Optional                                                  |
| Dimensions Special sizes can be produced depending on the request. | 500 mm / 1000 mm / 1200 mm<br>1800 mm / 2000 mm / 2400 mm |