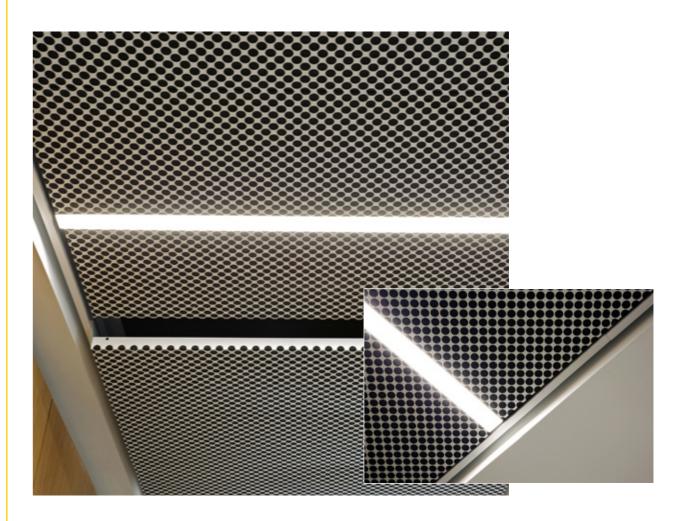

### **EXPANDED ZONE**

Lumuner Expanded Zone is a luminaire model suitable for all types of expanded metal ceiling systems. Since it is integrated into the ceiling tile, the luminaire does not interfere with the aesthetics when it is powered off. The luminaire which is suitable for all types of suspension systems, can be produced in dimensions of 300x600 mm, 300x1200 mm, 300x1500 mm, 600x600 mm, 600x1200 mm ve 600x1500 mm.

| SPECIFICATIONS     |                                                                          |
|--------------------|--------------------------------------------------------------------------|
| Luminous Flux      | 1500 lm - 2250 lm - 3000 lm - 3750 lm                                    |
| Colour Temperature | 3000 K - 3500 K - 4000 K - 5000 K - 6500 K                               |
| Power              | 20 W - 30 W - 40 W - 50 W                                                |
| Material           | Galvanized Steel or Aluminium                                            |
| Control            | On/Off - 1-10V - DALI                                                    |
| Emergency Kit      | Optional                                                                 |
| Dimensions         | 300x600 mm/300x1200 mm/300x1500 mm<br>600x600 mm/600x1200 mm/600x1500 mm |