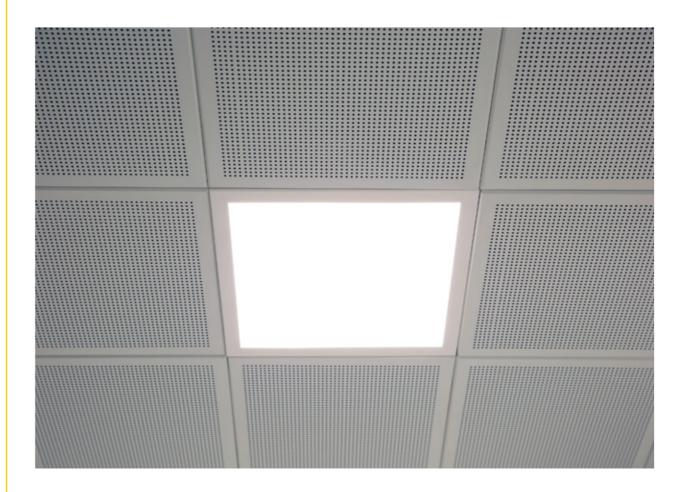

### 15. TILE ZONE 54S

#### TILE ZONE 54S

Lumuner Tile Zone 54S is a luminaire model suitable for all 600x600 mm metal and mineral fibre ceilings with any suspension system. Its body can be painted in any desired colour. It can be produced in surface mounted or recessed models. This luminaire series is widely preferred in schools, offices, shopping centres, hospitals and factories. It can be produced in various power and lumen values in order to satisfy the needs of the environment.

| SPECIFICATIONS |                                            |  |
|----------------|--------------------------------------------|--|
| Luminous Flux  | 3000 lm                                    |  |
| Kelvin         | 3000 K - 3500 K - 4000 K - 5000 K - 6500 K |  |
| Power          | 30 W                                       |  |
| Material       | Galvanized Steel                           |  |
| Control        | On/Off - 1-10V - DALI                      |  |
| Emergency Kit  | Optional                                   |  |
| Dimensions     | 600x600 mm                                 |  |