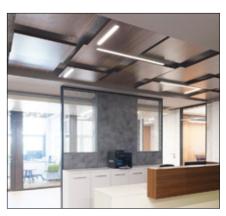

### 01. WOODEN BAFFLE LED

PROJECT I GEN PHARMACY / ANKARA

#### WOODEN BAFFLE LED

Lumuner Wooden Baffle LED is a luminaire model that is suitable for all types of wooden ceilings. Since the luminaire is integrated into the ceiling, no additional lighting is needed. It can be applied in various lengths and positions, therefore presenting pleasing visuals. It is the ideal solution for linear and curved baffle ceilings.