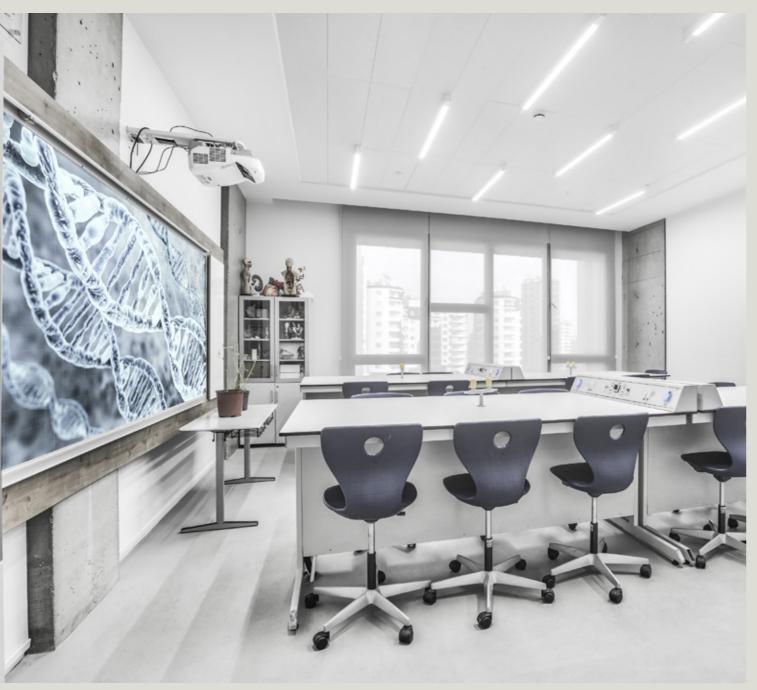

# 05. T24 LED

### T24 LED

Lumuner T24 LED is a luminaire model suitable for all types of mineral fibre and metal ceilings suspended by T24 systems. Since the luminaire is integrated into the suspension system, no additional lighting is needed. It can be produced in dimensions of 600 mm and 1200 mm, therefore providing numerous design options.

| SPECIFICATIONS     |                                            |
|--------------------|--------------------------------------------|
| Luminous Flux      | 1300 lm / 2600 lm                          |
| Colour Temperature | 3000 K - 3500 K - 4000 K - 5000 K - 6500 K |
| Power              | 14 W / 28 W                                |
| Material           | Aluminium Profile                          |
| Control            | On/Off - 1-10V - DALI                      |
| Emergency Kit      | Optional                                   |
| Dimensions         | 600 mm / 1200 mm                           |