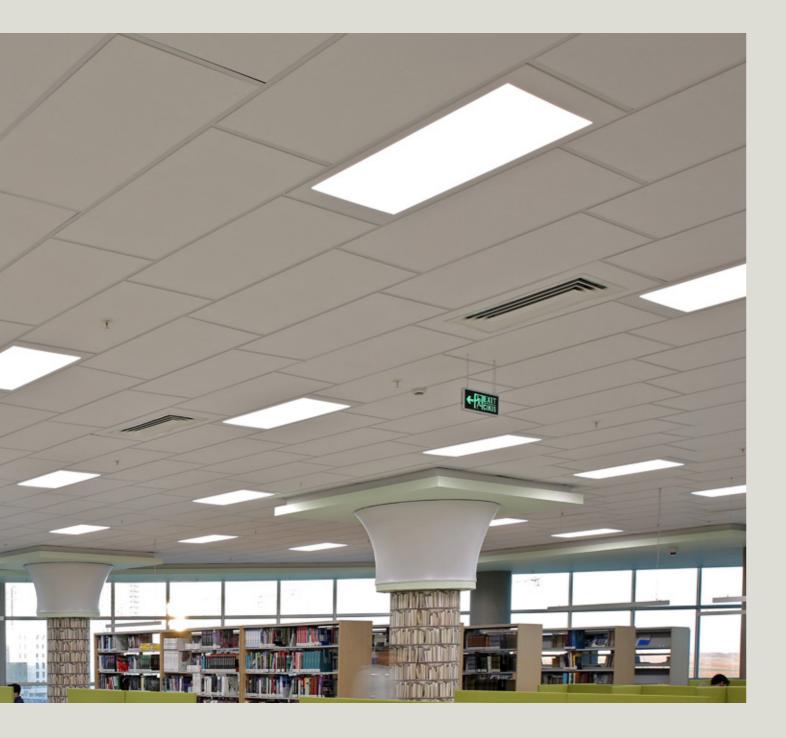

### T24 LED

Lumuner T24 LED is a luminaire model suitable for all types of mineral fibre and metal ceilings suspended by T24 systems. Since the luminaire is integrated into the suspension system, no additional lighting is needed. It can be produced in dimensions of 600 mm and 1200 mm, therefore providing numerous design options.

| SPECIFICATIONS     |                                            |
|--------------------|--------------------------------------------|
| Luminous Flux      | 1300 lm / 2600 lm                          |
| Colour Temperature | 3000 K - 3500 K - 4000 K - 5000 K - 6500 K |
| Power              | 14 W / 28 W                                |
| Material           | Aluminium Profile                          |
| Control            | On/Off - 1-10V - DALI                      |
| Emergency Kit      | Optional                                   |
| Dimensions         | 600 mm / 1200 mm                           |