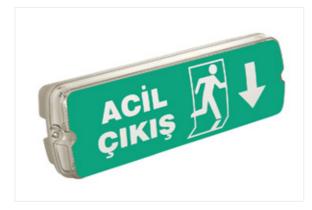

### 23. EMERGENCY LIGHT

PROJECT I İNCEK LOFT / ANKARA

### **EMERGENCY LIGHT**

Lumuner Emergency Lighting luminaires are used in the event of power outages in order to guide the people towards the exits. It can be used with any type of ceiling system. This luminaire is widely preferred in offices, hospitals, shopping centres, factories and hotels.

| SPECIFICATIONS |                                   |  |
|----------------|-----------------------------------|--|
| Luminous Flux  | 300 lm - 500 lm - 1000 lm         |  |
| Kelvin         | 6500 K                            |  |
| Power          | 5 W - 10 W - 20 W                 |  |
| Material       | Polycarbonate or Galvanized Steel |  |
| Control        | On/Off                            |  |
| Emergency Kit  | 1saat/3 saat 1 hour/3 hour        |  |