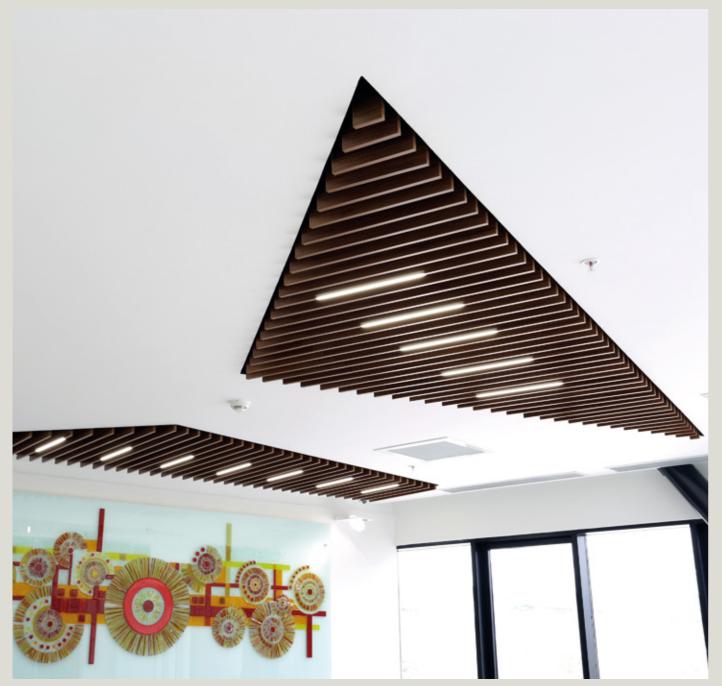

### **WOOD LINE**

Lumuner Wood Line is a luminaire model suitable for all types of wood ceiling systems. It is integrated into the wood ceiling system. It offers a monolithic view to as the lightning system can be integrated into the customised wooden ceiling.

| SPECIFICATIONS    |                                                      |
|-------------------|------------------------------------------------------|
| Luminous Flux     | 1500 lm - 2500 lm - 3000 lm - 4000 lm                |
| Color Temperature | 3000 K - 3500 K - 4000 K - 5000 K - 6500 K           |
| Power             | 15 W - 25 W - 30 W - 40 W                            |
| Material          | Wooden + Aluminium                                   |
| Control           | On/Off - 1-10V - DALI                                |
| Emergency Kit     | Optional                                             |
| Dimensions        | 300x600 mm / 600x600 mm<br>300x1200 mm / 600x1200 mm |