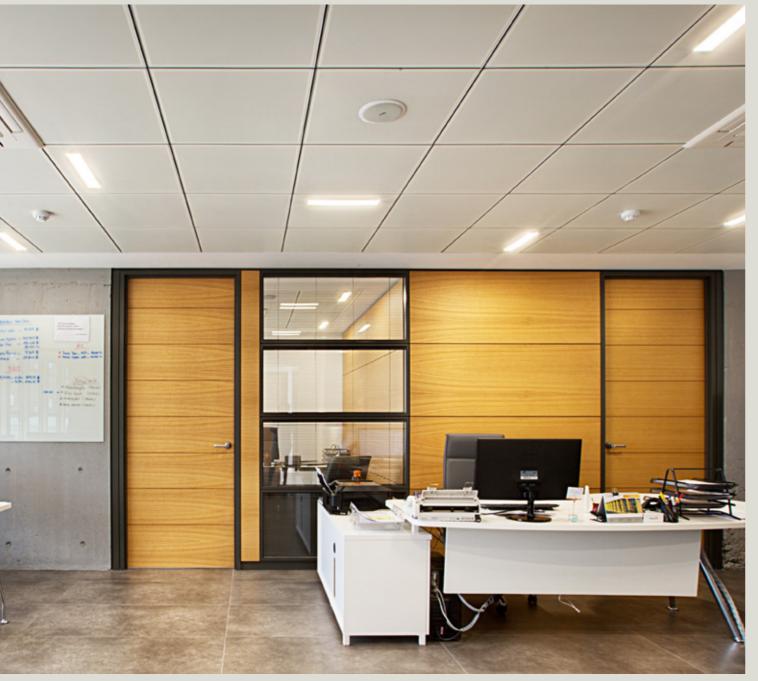

### 17. TILE LINE 1

PROJECT I ALPER ÇELİK HEADQUARTERS / KOCAELI

### TILE LINE 1

Lumuner Tile Line 1 is a luminaire model suitable for all 600x600 metal and mineral fibre ceiling systems. Lightning fixtures can be arranged in different combinations in the ceiling. The luminaire body can be painted in any desired colour. It can be produced in various power and lumen values in order to satisfy the needs of the environment.

| SPECIFICATIONS |                                            |  |
|----------------|--------------------------------------------|--|
| Luminous Flux  | 2500 lm                                    |  |
| Kelvin         | 3000 K - 3500 K - 4000 K - 5000 K - 6500 K |  |
| Power          | 25 W                                       |  |
| Material       | Galvanized Steel or Aluminium              |  |
| Control        | On/Off - 1-10V - DALI                      |  |
| Emergency Kit  | Optional                                   |  |
| Dimensions     | 600x600 mm                                 |  |