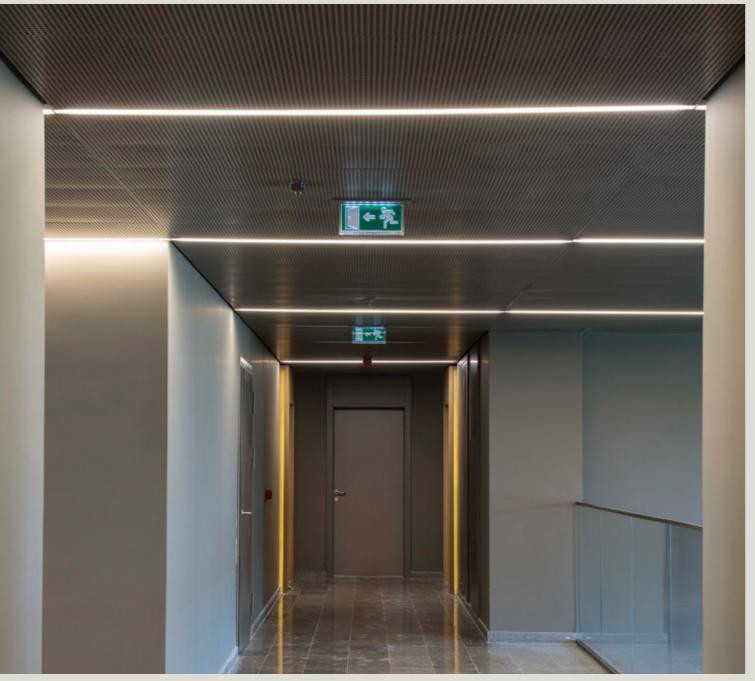

### **BOX LINE**

Lumuner Boxline LED is a luminaire model suitable for all types of ceiling systems. It can be applied as pendant, recessed and surface mounted fixtures. Having a width of 40 mm, Boxline 40 can be produced in any length up to 2400 mm, and the aluminium body can be painted in any desired colour. This luminaire series is widely preferred in offices, shopping centres, hospitals and hotels.

### **HOOK ON LED**

Lumuner Hook on LED is a luminaire model suitable for all types of metal ceiling panels using hook on systems. Having a width of 40 mm, Hook On LED can be produced in any length up to 2400 mm, and the aluminium body can be painted in any desired colour. This luminaire series is widely preferred in offices, shopping centres, hospitals and hotels. This solution is especially preferred for projects using expanded metal ceilings. It can be produced in various power and lumen values in order to satisfy the needs of the environment.