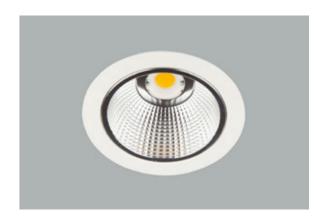

### 08. OPEN DOT

### **OPEN DOT**

Lumuner Open Dot is a luminaire model suitable for all types of opencell metal ceiling systems. It can be produced in various dimensions in order to suit cell spacings. This modular luminaire can be applied anywhere in any quantity.

| SPECIFICATIONS                                                                 |                                               |
|--------------------------------------------------------------------------------|-----------------------------------------------|
| Luminous Flux                                                                  | 740 lm - 850 lm                               |
| Colour Temperature                                                             | 3000 K - 6500 K                               |
| Power                                                                          | 7 W - 9 W                                     |
| Control                                                                        | On / Off                                      |
| Dimensions They can be produced in custom sizes according to panel dimensions. | 50x50 mm / 75x75 mm / 100x100 mm / 150x150 mm |