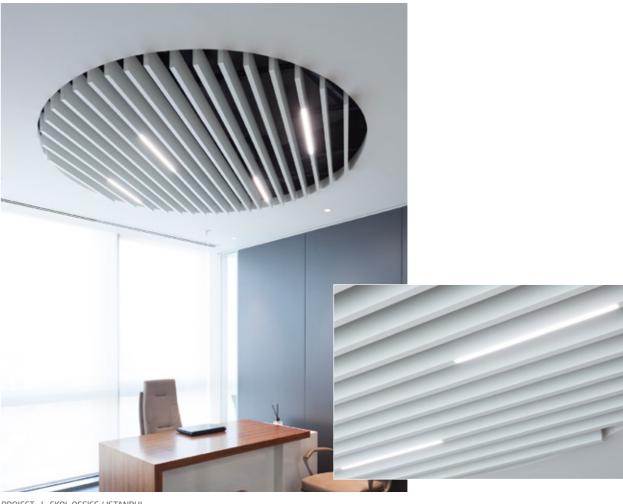

### 02. METAL BAFFLE LED

### METAL BAFFLE LED

Lumuner Metal Baffle LED is a luminaire model suitable for all types of metal ceilings. Since the luminaire is integrated into the ceiling, no additional lighting is needed. It can be applied in various lengths and positions, therefore presenting pleasing visuals. The luminaire can be customised to satisfy various power needs and baffle dimensions.

PROJECT I EKOL OFFICE / ISTANBUL

| SPECIFICATIONS     |                                            |
|--------------------|--------------------------------------------|
| Luminous Flux      | 900 lm - 1800 lm                           |
| Colour Temperature | 3000 K - 3500 K - 4000 K - 5000 K - 6500 K |
| Power              | 13 W - 26 W                                |
| Material           | Aluminium Profile                          |
| Control            | On/Off - 1-10V - DALI                      |
| Emergency Kit      | Optional                                   |
| Dimensions         | 500 mm / 1000 mm                           |
|                    |                                            |