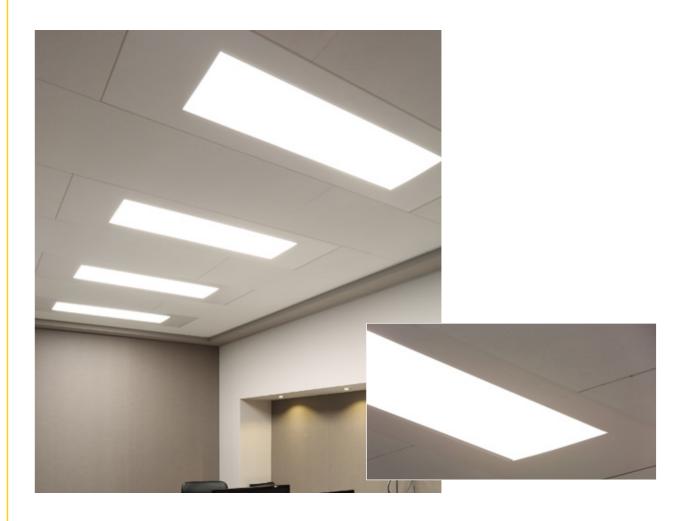

### 01. WOODEN BAFFLE LED

PROJECT I GEN PHARMACY / ANKARA

#### WOODEN BAFFLE LED

Lumuner Wooden Baffle LED is a luminaire model that is suitable for all types of wooden ceilings. Since the luminaire is integrated into the ceiling, no additional lighting is needed. It can be applied in various lengths and positions, therefore presenting pleasing visuals. It is the ideal solution for linear and curved baffle ceilings.