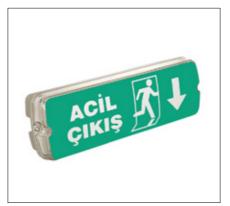

### 23. EMERGENCY LIGHT

PROJECT I İNCEK LOFT / ANKARA

### **EMERGENCY LIGHT**

Lumuner Emergency Lighting luminaires are used in the event of power outages in order to guide the people towards the exits. It can be used with any type of ceiling system. This luminaire is widely preferred in offices, hospitals, shopping centres, factories and hotels.

| SPECIFICATIONS |                                   |  |
|----------------|-----------------------------------|--|
| Luminous Flux  | 300 lm - 500 lm - 1000 lm         |  |
| Kelvin         | 6500 K                            |  |
| Power          | 5 W - 10 W - 20 W                 |  |
| Material       | Polycarbonate or Galvanized Steel |  |
| Control        | On/Off                            |  |
| Emergency Kit  | 1saat/3 saat 1 hour/3 hour        |  |